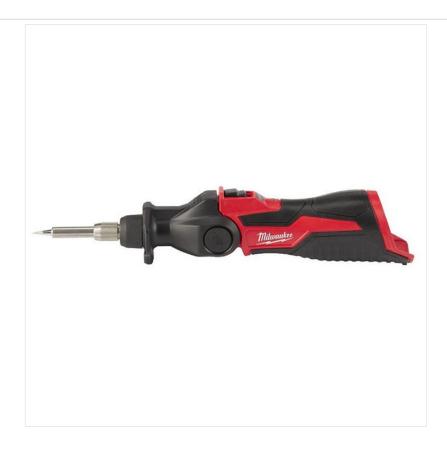

# 3Milwaukee M12SI-201C 12V Cordless Soldering Iron 1 x 2.0Ah Li-ion

New To Ernest Doe!

The Milwaukee M12 SI Cordless Soldering Iron has a quick heat up time, ready to use in under 30 seconds. With 3 locking head positions:  $0^{\circ}$ ,  $45^{\circ}$  and  $90^{\circ}$ . For work in multiple orientations. Temperature monitoring to maintain heat throughout the toughest of applications.

Dual colour LED lights notify the user to the following: flashing green when tool is heating up, solid green when the tool is ready for operation and solid red when the tool is off but the tip is hot to touch. Red light remains on until the tip is cool. The tips can be easily replaced, with no additional tools required.