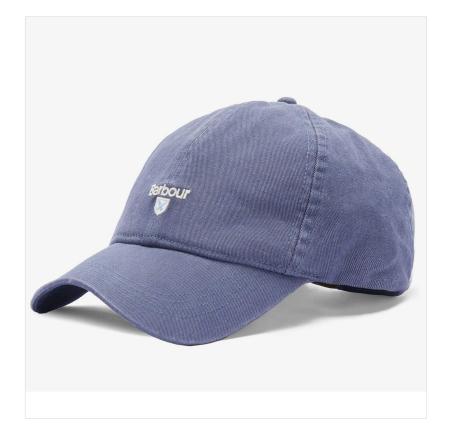

#### **Barbour Cascade Sports Cap Washed Blue**

Now available in new-season colours, the Cascade Cap is a lightweight cotton sports-style cap, designed to keep you cool and comfortable on sunny days.

Featuring a classic curved peak for sun protection and a rear adjustable strap for a perfect fit, it's finished with subtle branded logos, adding a signature touch that sets you apart.