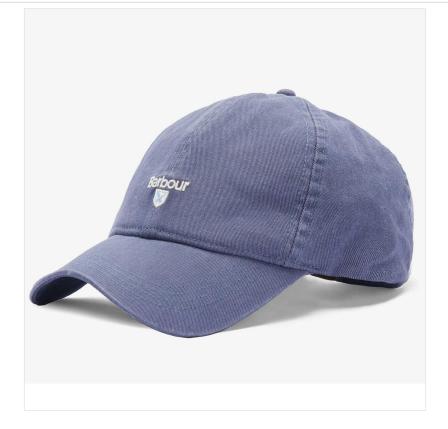

#### **Barbour Cascade Sports Cap Washed Blue**

Now available in new-season colours, the Cascade Cap is a lightweight cotton sports-style cap, designed to keep you cool and comfortable on sunny days.

Featuring a classic curved peak for sun protection and a rear adjustable strap for a perfect fit, it's finished with subtle branded logos, adding a signature touch that sets you apart.