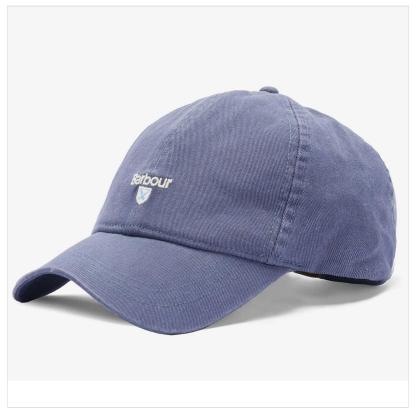

#### **Barbour Cascade Sports Cap Washed Blue**

Now available in new-season colours, the Cascade Cap is a lightweight cotton sports-style cap, designed to keep you cool and comfortable on sunny days.

Featuring a classic curved peak for sun protection and a rear adjustable strap for a perfect fit, it's finished with subtle branded logos, adding a signature touch that sets you apart.