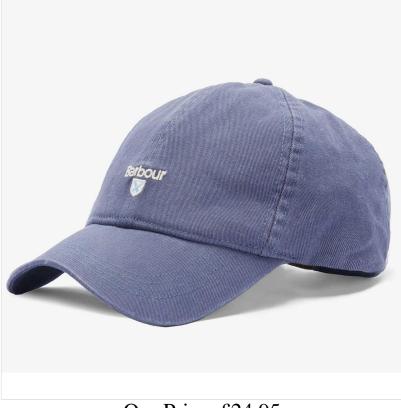

#### **Barbour Cascade Sports Cap Washed Blue**

Now available in new-season colours, the Cascade Cap is a lightweight cotton sports-style cap, designed to keep you cool and comfortable on sunny days.

Featuring a classic curved peak for sun protection and a rear adjustable strap for a perfect fit, it's finished with subtle branded logos, adding a signature touch that sets you apart.