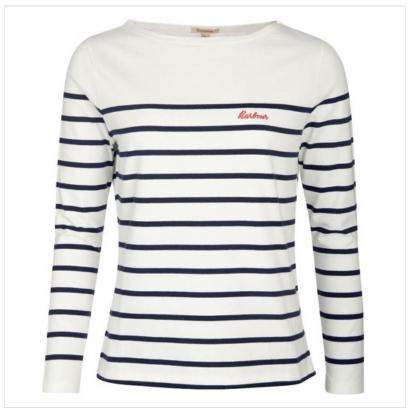

### **Barbour Bradley Stripe Long Sleeve Top Cloud-Navy**

A modern take on the classic sailor silhouette with Breton stripes to conjure a fresh new season look.

Crafted in soft cotton jersey and finished with a contrast script logo and metal ID badge, pair with jeans or chinos a perfect style combination.

Gentle wash @30°C.

UK Sizes: 8 - 18.

 $\label{like this Barbour Breton Top? Why not explore our full collection of Ladies Tops \& Tee's \ and find your favourite today. \\$ 

To keep up to date with our latest news, offers and promotions; be sure to join us on  $Facebook\ \&\ Instagram.$ 