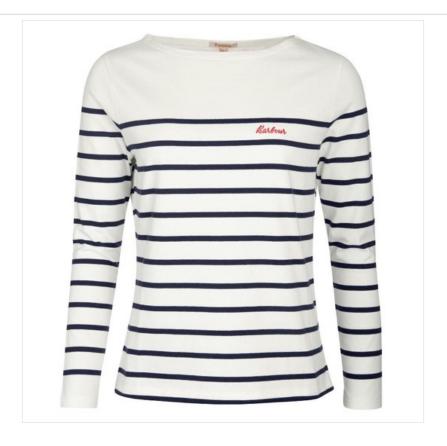

### **Barbour Bradley Stripe Long Sleeve Top Cloud-Navy**

A modern take on the classic sailor silhouette with Breton stripes to conjure a fresh new season look.

Crafted in soft cotton jersey and finished with a contrast script logo and metal ID badge, pair with jeans or chinos a perfect style combination.

Gentle wash @30°C.

UK Sizes: 8 - 18.

 $\label{like this Barbour Breton Top? Why not explore our full collection of Ladies Tops \& Tee's \ and find your favourite today. \\$ 

To keep up to date with our latest news, offers and promotions; be sure to join us on  $Facebook\ \&\ Instagram.$ 