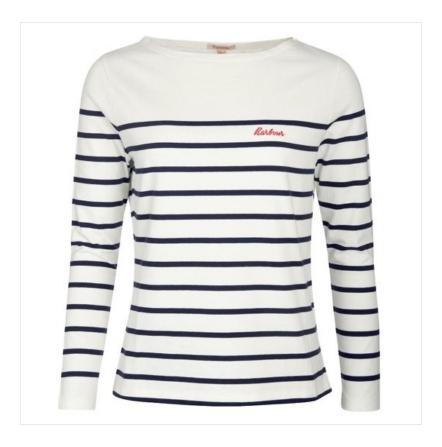

### **Barbour Bradley Stripe Long Sleeve Top Cloud-Navy**

A modern take on the classic sailor silhouette with Breton stripes to conjure a fresh new season look.

Crafted in soft cotton jersey and finished with a contrast script logo and metal ID badge, pair with jeans or chinos a perfect style combination.

Gentle wash @30°C.

UK Sizes: 8 - 18.

 $\label{like this Barbour Breton Top? Why not explore our full collection of Ladies Tops \& Tee's \ and find your favourite today. \\$ 

To keep up to date with our latest news, offers and promotions; be sure to join us on  $Facebook\ \&\ Instagram.$ 