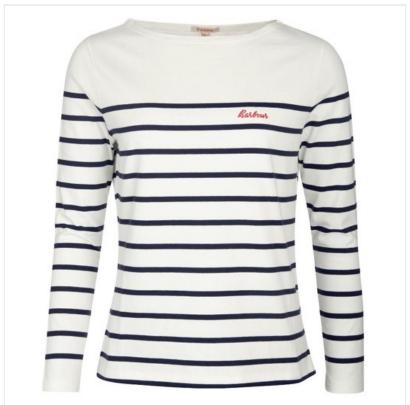

### **Barbour Bradley Stripe Long Sleeve Top Cloud-Navy**

A modern take on the classic sailor silhouette with Breton stripes to conjure a fresh new season look.

Crafted in soft cotton jersey and finished with a contrast script logo and metal ID badge, pair with jeans or chinos a perfect style combination.

Gentle wash @30°C.

UK Sizes: 8 - 18.

 $\label{like this Barbour Breton Top? Why not explore our full collection of Ladies Tops \& Tee's \ and find your favourite today. \\$ 

To keep up to date with our latest news, offers and promotions; be sure to join us on  $Facebook\ \&\ Instagram.$ 