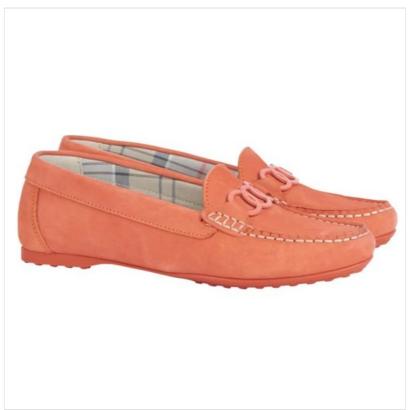

### **Barbour Astrid Driving Shoes Classic Red**

In 100% nubuck, these driving shoes are a stylish and comfortable choice for any work to weekend look.

Presented with circular hardware to the front, signature tartan lining and a flexible tonal outsole, the perfect choice for life on the move.

Allow dirt to dry. Brush clean with a stiff brush. Spray with a Scotch guard protector.

UK Sizes: 4 - 8.

 $\hbox{Like these Barbour Astrid Moccasin Shoes? Why not browse our extensive $Ladies Footwear$ collections. }$ 