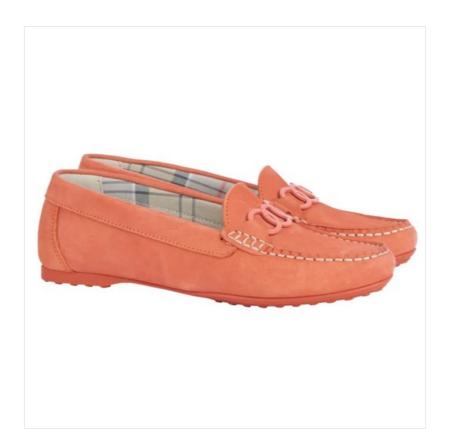

### **Barbour Astrid Driving Shoes Classic Red**

In 100% nubuck, these driving shoes are a stylish and comfortable choice for any work to weekend look.

Presented with circular hardware to the front, signature tartan lining and a flexible tonal outsole, the perfect choice for life on the move.

Allow dirt to dry. Brush clean with a stiff brush. Spray with a Scotch guard protector.

UK Sizes: 4 - 8.

 $\hbox{Like these Barbour Astrid Moccasin Shoes? Why not browse our extensive $Ladies Footwear$ collections. }$ 