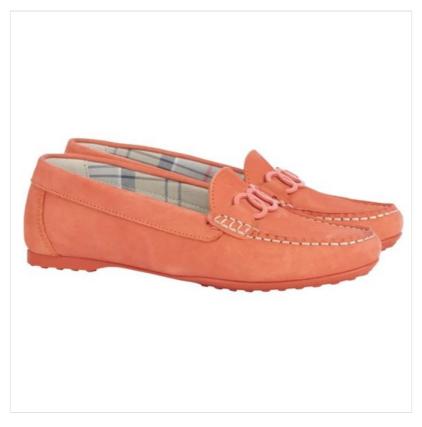

### **Barbour Astrid Driving Shoes Classic Red**

In 100% nubuck, these driving shoes are a stylish and comfortable choice for any work to weekend look.

Presented with circular hardware to the front, signature tartan lining and a flexible tonal outsole, the perfect choice for life on the move.

Allow dirt to dry. Brush clean with a stiff brush. Spray with a Scotch guard protector.

UK Sizes: 4 - 8.

 $\hbox{Like these Barbour Astrid Moccasin Shoes? Why not browse our extensive $Ladies Footwear$ collections. }$ 