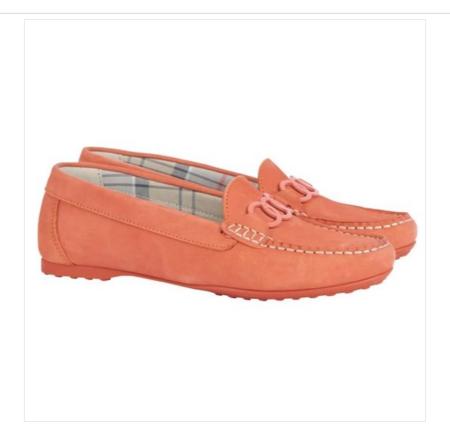

### **Barbour Astrid Driving Shoes Classic Red**

In 100% nubuck, these driving shoes are a stylish and comfortable choice for any work to weekend look.

Presented with circular hardware to the front, signature tartan lining and a flexible tonal outsole, the perfect choice for life on the move.

Allow dirt to dry. Brush clean with a stiff brush. Spray with a Scotch guard protector.

UK Sizes: 4 - 8.

 $\hbox{Like these Barbour Astrid Moccasin Shoes? Why not browse our extensive $Ladies Footwear$ collections. }$ 