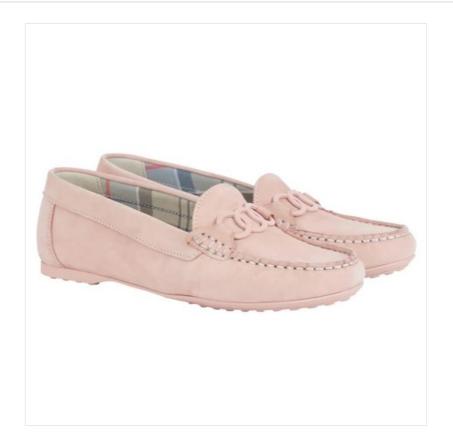

Barbour Astrid Driving Shoes Blush 20-13565P

Barbour Astrid Driving Shoes Blush

## **Barbour Astrid Driving Shoes Blush**

In 100% nubuck, these driving shoes are a stylish and comfortable choice for any work to weekend look.

Presented with circular hardware to the front, signature tartan lining and a flexible tonal outsole, the perfect choice for life on the move.