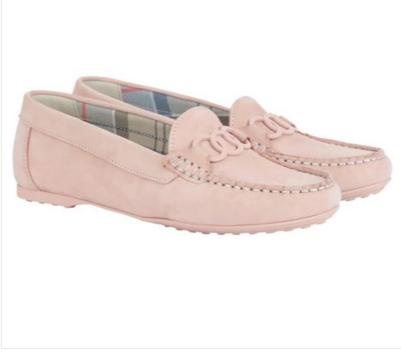

Barbour Astrid Driving Shoes Blush 20-13565P

Barbour Astrid Driving Shoes Blush

## **Barbour Astrid Driving Shoes Blush**

In 100% nubuck, these driving shoes are a stylish and comfortable choice for any work to weekend look.

Presented with circular hardware to the front, signature tartan lining and a flexible tonal outsole, the perfect choice for life on the move.