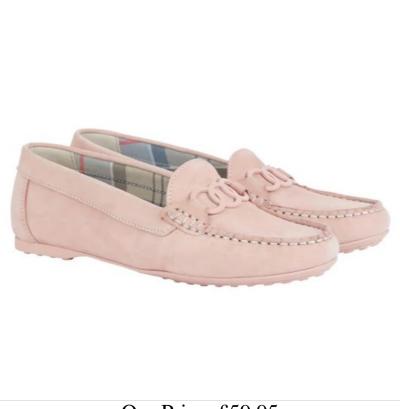

Barbour Astrid Driving Shoes Blush 20-13565P

Barbour Astrid Driving Shoes Blush

## **Barbour Astrid Driving Shoes Blush**

In 100% nubuck, these driving shoes are a stylish and comfortable choice for any work to weekend look.

Presented with circular hardware to the front, signature tartan lining and a flexible tonal outsole, the perfect choice for life on the move.

## Our Price: £59.95

Description