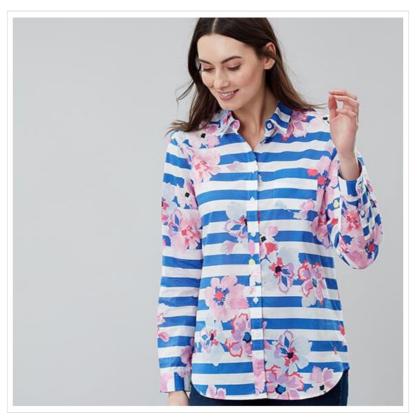

# Joules Lucie Blue Stripe Floral Printed Shirt – Size 10

### **Joules Lucie Blue Stripe Floral Printed Shirt**

Cut from crisp cotton and finished with perfectly placed darts to give this impeccably tailored shirt a neat, flattering fit.

Complete with a unique Joules print, pair with shorts, jeans or even throw on over swimwear to add an eye cathcing touch to any summer style.