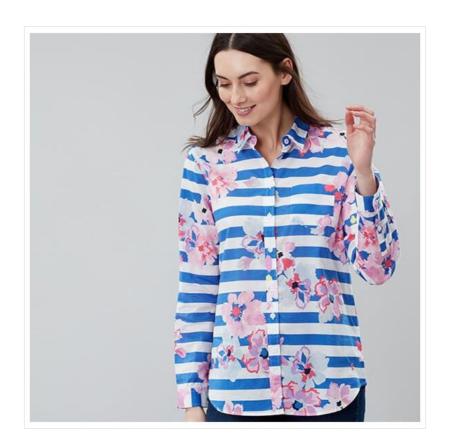

# Joules Lucie Blue Stripe Floral Printed Shirt – Size 10

### **Joules Lucie Blue Stripe Floral Printed Shirt**

Cut from crisp cotton and finished with perfectly placed darts to give this impeccably tailored shirt a neat, flattering fit.

Complete with a unique Joules print, pair with shorts, jeans or even throw on over swimwear to add an eye cathcing touch to any summer style.