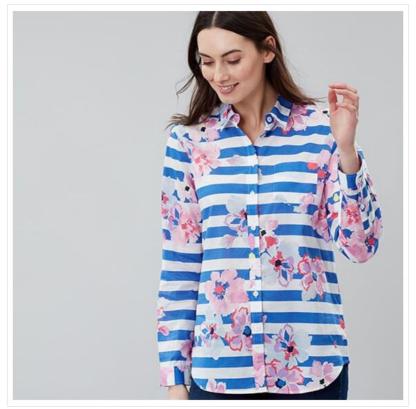

# Joules Lucie Blue Stripe Floral Printed Shirt – Size 10

### **Joules Lucie Blue Stripe Floral Printed Shirt**

Cut from crisp cotton and finished with perfectly placed darts to give this impeccably tailored shirt a neat, flattering fit.

Complete with a unique Joules print, pair with shorts, jeans or even throw on over swimwear to add an eye cathcing touch to any summer style.