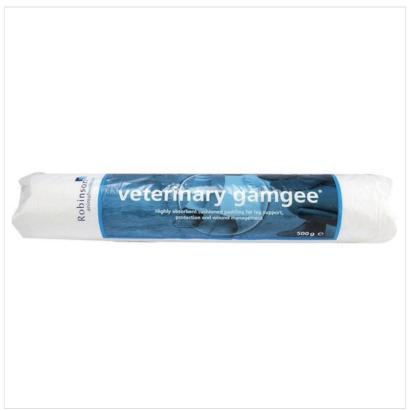

## Animalintex Veterinary Gamgee 45cm (18")

Cushioned padding for leg support, protection & wound management.

Use as a primary dressing or over a dressing for extra protection, insulation and absorbency.

Easy to handle, cut & apply.

A must have for all horse owners as part of your essential first aid kit.

For maximum hoof protection, use in conjunction with the Shoof Tubbease Equine Hook Socks & Inserts.