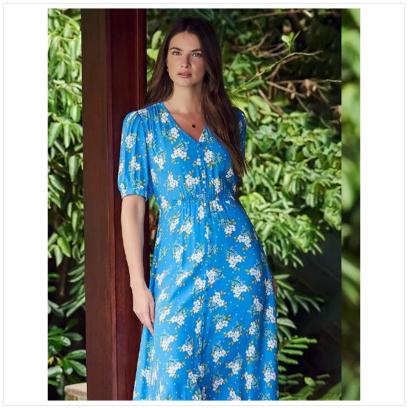

## **Crew Clothing Lola Floral Print Dress Blue**

Adorned in an all-over floral print, the gathered tiers and back ties add to a relaxed, flowy and almost effortless look.

Flaring out at the hem for added movement, this midi dress by Crew Clothing boasts a floral flourish for added appeal. This piece is one you'll reach for on relaxed days with friends.