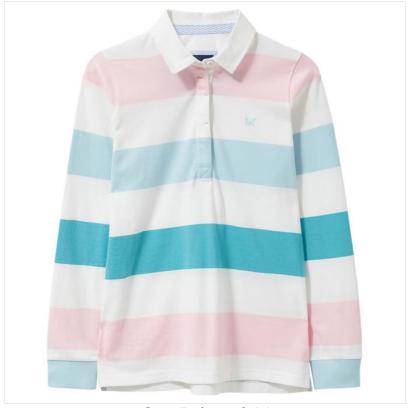

### **Crew Ladies Classic Rugby Shirt Pink/Blue**

New to Crew is this gorgeous classic rugby shirt in pink, peppermint and aqua stripes. With authentic detailing and a look-at-me design, this is sure to become your new favourite. It's been washed for softness too. 100% cotton.

Rubberised buttons

Washed for softness

Twill collar

Crossed oars embroidered on the chest

Machine wash at 40 degrees

UK Sizes: 8 - 18.

Like this Ladies Polo Shirt? Why not explore our full collection of Ladies Tops & Tee's and find your favourite today.