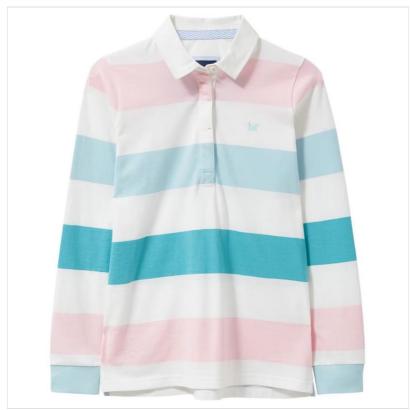

### **Crew Ladies Classic Rugby Shirt Pink/Blue**

New to Crew is this gorgeous classic rugby shirt in pink, peppermint and aqua stripes. With authentic detailing and a look-at-me design, this is sure to become your new favourite. It's been washed for softness too. 100% cotton.

Rubberised buttons

Washed for softness

Twill collar

Crossed oars embroidered on the chest

Machine wash at 40 degrees

UK Sizes: 8 - 18.

Like this Ladies Polo Shirt? Why not explore our full collection of Ladies Tops & Tee's and find your favourite today.