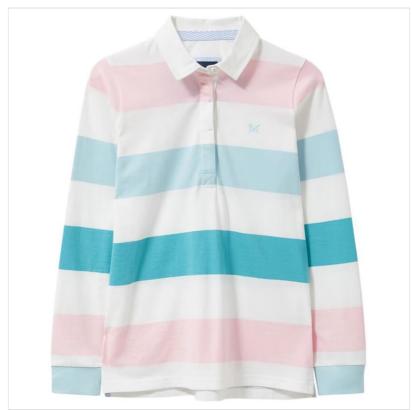

### **Crew Ladies Classic Rugby Shirt Pink/Blue**

New to Crew is this gorgeous classic rugby shirt in pink, peppermint and aqua stripes. With authentic detailing and a look-at-me design, this is sure to become your new favourite. It's been washed for softness too. 100% cotton.

Rubberised buttons

Washed for softness

Twill collar

Crossed oars embroidered on the chest

Machine wash at 40 degrees

UK Sizes: 8 - 18.

Like this Ladies Polo Shirt? Why not explore our full collection of Ladies Tops & Tee's and find your favourite today.