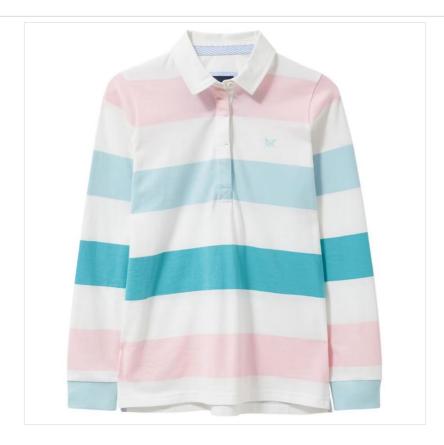

### **Crew Ladies Classic Rugby Shirt Pink/Blue**

New to Crew is this gorgeous classic rugby shirt in pink, peppermint and aqua stripes. With authentic detailing and a look-at-me design, this is sure to become your new favourite. It's been washed for softness too. 100% cotton.

Rubberised buttons

Washed for softness

Twill collar

Crossed oars embroidered on the chest

Machine wash at 40 degrees

UK Sizes: 8 - 18.

Like this Ladies Polo Shirt? Why not explore our full collection of Ladies Tops & Tee's and find your favourite today.