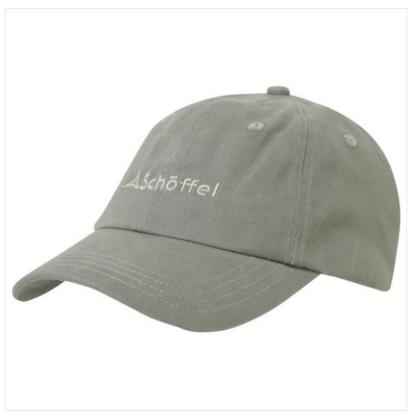

### **Schoffel Thurlestone Cap Sage**

Heritage styling with a versatile six panel shape makes the Thurlestone Cap a throw-on staple for any casual outfit this season.

Made from 100% cotton twill and smartly detailed with Schoffel branding and adjustable buckle fastening.

# Schoffel Thurlestone Cap Sage

21-38624