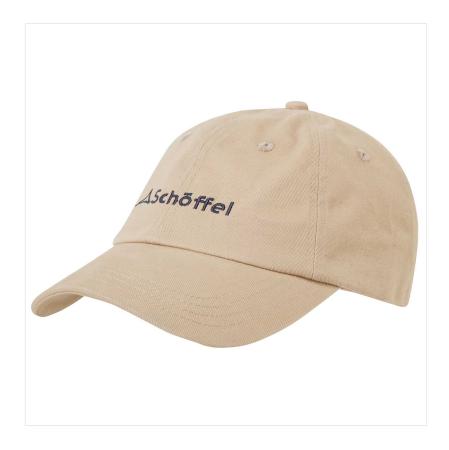

## **Schoffel Thurlestone Cap Oat**

Blending heritage-inspired styling with a shallower panel design, the Thurlestone Cap offers a comfortable, relaxed fit that sits off the ears for effortless wear.

Crafted from 100% cotton twill, it's lightweight, breathable, and ideal for everyday use.

The adjustable buckle fastening ensures a perfect fit, while the range of attractive colours adds versatility to any wardrobe.

A timeless unisex baseball cap, perfect for his & hers styling on casual days.