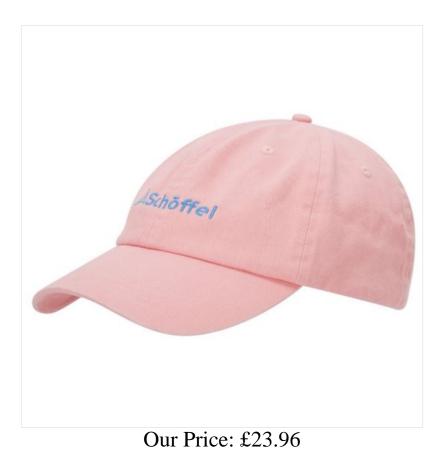

## **Schoffel Thurlestone Cap Flamingo**

Heritage styling with a versatile six panel shape makes the Thurlestone Cap a throw-on staple for any casual outfit this season.

Made from 100% cotton twill and smartly detailed with Schoffel branding and adjustable buckle fastening.