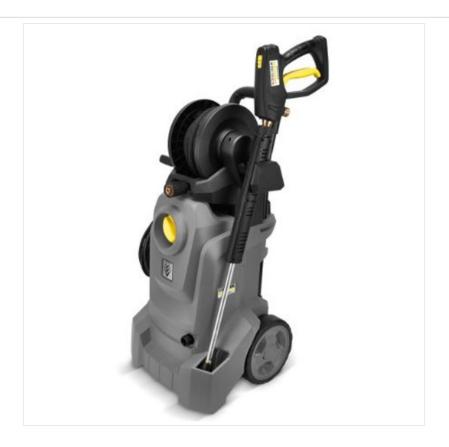

#### Karcher High Pressure Cleaner HD 4/10X Classic

Ergonomic, mobile, powerful and compact, the HD  $4/10~\mathrm{X}$  Classic high-pressure cleaner impresses with its durable and reliable components including a three-piston axial pump and an induction motor.

The automatic pressure relief system effectively protects the hydraulic components, thus ensuring a long lifetime and very low repair and maintenance costs. Furthermore, it reduces the traction force on the trigger gun, thus allowing long, fatigue-free periods of work.

User-friendly, the HD 4/10 X Classic is extremely easy to use and, thanks to its integrated hose reel and retractable pull handle, ensures a high degree of user comfort.

With a working pressure of 100 bar, an hourly water volume of 400 litres, and stable wheels for easy transportation and high mobility at the site of use, this cleaner is suitable for diverse applications from the building industry to occasional vehicle cleaning.

Dimensions: L 335 x W 320 x H 845.

 $Like \ this \ Karcher \ High \ Pressure \ HD \ 4/10 \ cleaner? \ Why \ not \ browse \ our \ complete \ Pressure \ Washers \ \& \ Accessory \ Range.$ 

To keep up to date with our latest news, offers and promotions; be sure to join us on  $Facebook \ \& \ Instagram.$ 