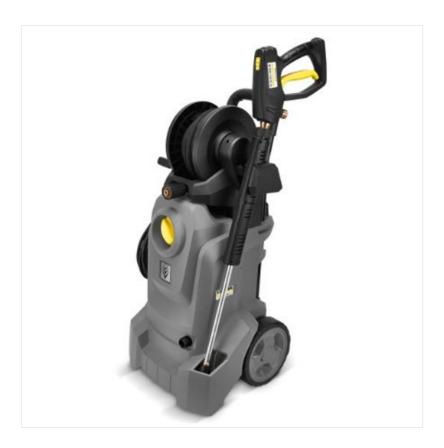

#### Karcher High Pressure Cleaner HD 4/10X Classic

Ergonomic, mobile, powerful and compact, the HD  $4/10~\mathrm{X}$  Classic high-pressure cleaner impresses with its durable and reliable components including a three-piston axial pump and an induction motor.

The automatic pressure relief system effectively protects the hydraulic components, thus ensuring a long lifetime and very low repair and maintenance costs. Furthermore, it reduces the traction force on the trigger gun, thus allowing long, fatigue-free periods of work.

User-friendly, the HD 4/10 X Classic is extremely easy to use and, thanks to its integrated hose reel and retractable pull handle, ensures a high degree of user comfort.

With a working pressure of 100 bar, an hourly water volume of 400 litres, and stable wheels for easy transportation and high mobility at the site of use, this cleaner is suitable for diverse applications from the building industry to occasional vehicle cleaning.

Dimensions: L 335 x W 320 x H 845.

 $Like \ this \ Karcher \ High \ Pressure \ HD \ 4/10 \ cleaner? \ Why \ not \ browse \ our \ complete \ Pressure \ Washers \ \& \ Accessory \ Range.$ 

To keep up to date with our latest news, offers and promotions; be sure to join us on  $Facebook \ \& \ Instagram.$ 