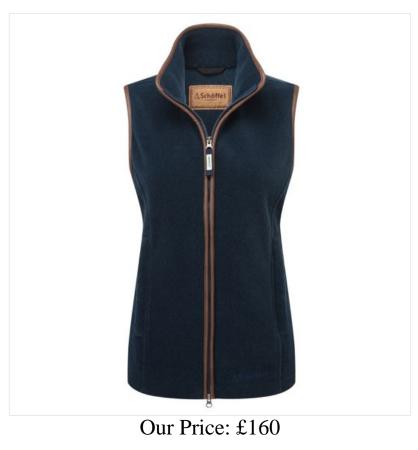

### Schoffel Lyndon Ladies Fleece Gilet Petrol Blue

Created from premium Pontertorto fleece, this sleeveless design provides warmth without restricting breathability plus feels drastically lighter than its rivals.

Featuring contrast signature trim, zip secure pockets and an adjustable half drawcord waist for a more feminine silhouette, this Schoffle gilet will have you reaching for no other.

Styling is true to size, however if you wish to achieve a more fitted look, we suggest you consider a size smaller. Model is UK size 10 and is wearing UK size 8.