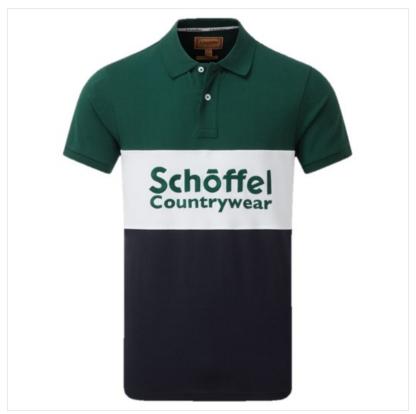

### Schoffel Men's Exeter Polo Shirt Navy

A tailored polo shirt that celebrates country heritage and nods to a vintage silhouette, this piece is made from 100% pique cotton fabric.

Offering a block-colour statement design and features a large Countrywear logo on the chest, contrast piping and side vents trimmed with luxury brown suede Easy care iron, this stylish number can be worn with jeans or smarter trousers.