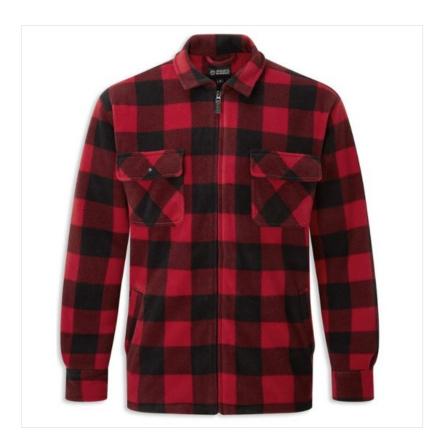

### Fort Workwear Portman Fleece Checked Shacket Red

Constructed with a 230gsm microfleece outer and 180gsm Sherpa fleece inner, a super warm layer ideal for cold, dry conditions.

Highlighting the traditional Lumberjack style silhouette, the Portman comes equipped with a full length zip giving a more tailored fit plus plenty of pocket space for cold hands & essentials.

Perfect for transitioning seasons as well as a work to weekend look.

Sizes: S - XXL.

Also available in Blue & Green

 $\hbox{Like this Portman Fleece Check Shacket? Why not check out our full range of $Workwear \& PPE. $$$ 