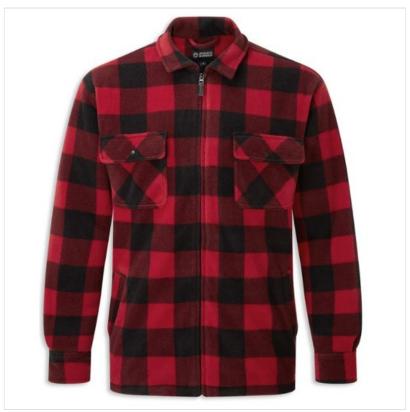

### Fort Workwear Portman Fleece Checked Shacket Red

Constructed with a 230gsm microfleece outer and 180gsm Sherpa fleece inner, a super warm layer ideal for cold, dry conditions.

Highlighting the traditional Lumberjack style silhouette, the Portman comes equipped with a full length zip giving a more tailored fit plus plenty of pocket space for cold hands & essentials.

Perfect for transitioning seasons as well as a work to weekend look.

Sizes: S - XXL.

Also available in Blue & Green

 $\hbox{Like this Portman Fleece Check Shacket? Why not check out our full range of $Workwear \& PPE. $$$ 