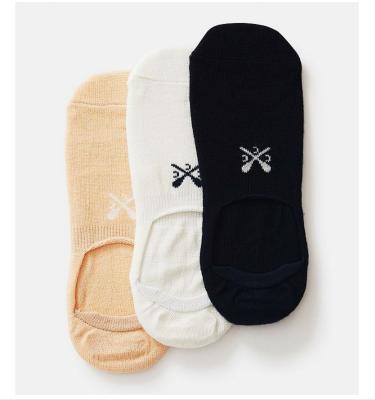

### Crew Women's 3 Pack Secret Bamboo Socks Beige/Blue/White

These Crew socks are constructed from a super soft Bamboo mix which boast benefits such as Hypoallergenic & Thermo-regulating to keep feet feeling fresh. Most importantly they will take care of your hard-working feet long into the day and the perfect treat for yourself or someone special. In a choice of new season designs, add some colour to your sock drawer before they all walk out the door. Fits Shoe Size 4-8 (EU 37-41). Like these Crew Clothing Secret Socks? Take a peek at more fun styles in our extensive Accessories collection.