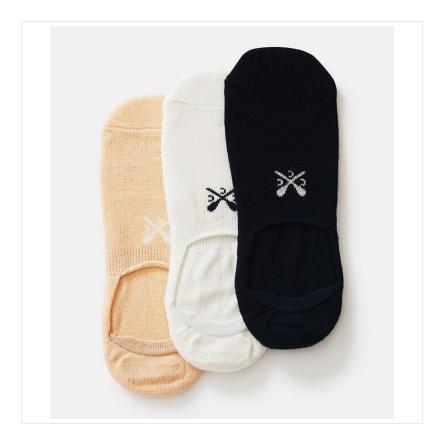

### Crew Women's 3 Pack Secret Bamboo Socks Beige/Blue/White

These Crew socks are constructed from a super soft Bamboo mix which boast benefits such as Hypoallergenic & Thermo-regulating to keep feet feeling fresh. Most importantly they will take care of your hard-working feet long into the day and the perfect treat for yourself or someone special. In a choice of new season designs, add some colour to your sock drawer before they all walk out the door. Fits Shoe Size 4-8 (EU 37-41). Like these Crew Clothing Secret Socks? Take a peek at more fun styles in our extensive Accessories collection.