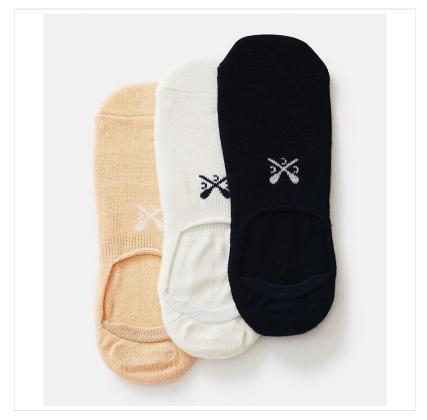

### Crew Women's 3 Pack Secret Bamboo Socks Beige/Blue/White

These Crew socks are constructed from a super soft Bamboo mix which boast benefits such as Hypoallergenic & Thermo-regulating to keep feet feeling fresh. Most importantly they will take care of your hard-working feet long into the day and the perfect treat for yourself or someone special. In a choice of new season designs, add some colour to your sock drawer before they all walk out the door. Fits Shoe Size 4-8 (EU 37-41). Like these Crew Clothing Secret Socks? Take a peek at more fun styles in our extensive Accessories collection.