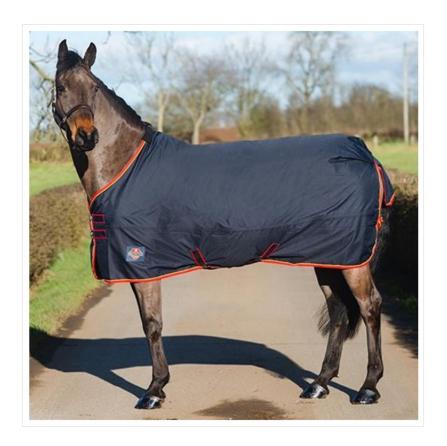

### Equi-Sential 600D Lightweight Turnout Rug 0g

Waterproof & breathable, this lightweight rug is ideal for transitioning seasons where the weather can be quite changeable.

Constructed using a durable 600D Polyester rip stop outer with fully taped seams and a zero fill Nylon lining that leaves the coat with a nice, glossy shine.

Features include surcingle front & cross belly closures, tail flap and adjustable cord filet string.

Stock Sizes: 5'9 - 6'9. Smaller & Larger sizes can be ordered in within 48hrs.

 $\label{like this Equi-Sential No Fill Turnout Rug? Why not browse more products in our extensive {\color{blue} Equestrian}\ range.$ 