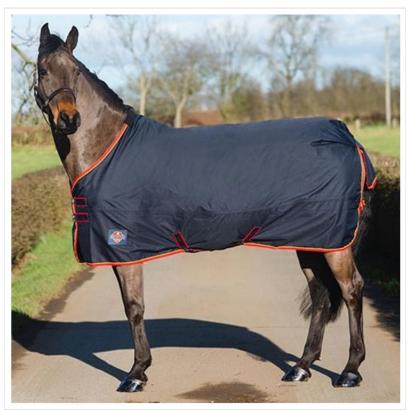

### Equi-Sential 600D Lightweight Turnout Rug 0g

Waterproof & breathable, this lightweight rug is ideal for transitioning seasons where the weather can be quite changeable.

Constructed using a durable 600D Polyester rip stop outer with fully taped seams and a zero fill Nylon lining that leaves the coat with a nice, glossy shine.

Features include surcingle front & cross belly closures, tail flap and adjustable cord filet string.

Stock Sizes: 5'9 - 6'9. Smaller & Larger sizes can be ordered in within 48hrs.

 $\label{like this Equi-Sential No Fill Turnout Rug? Why not browse more products in our extensive {\color{blue} Equestrian}\ range.$ 