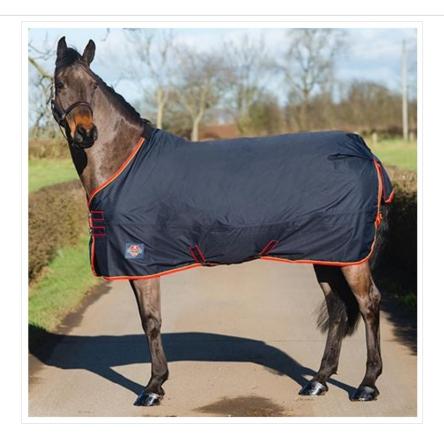

### Equi-Sential 600D Lightweight Turnout Rug 0g

Waterproof & breathable, this lightweight rug is ideal for transitioning seasons where the weather can be quite changeable.

Constructed using a durable 600D Polyester rip stop outer with fully taped seams and a zero fill Nylon lining that leaves the coat with a nice, glossy shine.

Features include surcingle front & cross belly closures, tail flap and adjustable cord filet string.

Stock Sizes: 5'9 - 6'9. Smaller & Larger sizes can be ordered in within 48hrs.

 $\label{like this Equi-Sential No Fill Turnout Rug? Why not browse more products in our extensive {\color{blue} Equestrian}\ range.$ 