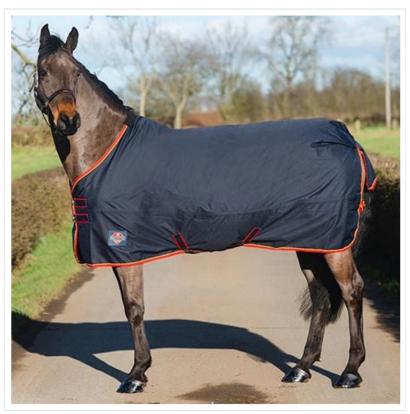

### Equi-Sential 600D Lightweight Turnout Rug 0g

Waterproof & breathable, this lightweight rug is ideal for transitioning seasons where the weather can be quite changeable.

Constructed using a durable 600D Polyester rip stop outer with fully taped seams and a zero fill Nylon lining that leaves the coat with a nice, glossy shine.

Features include surcingle front & cross belly closures, tail flap and adjustable cord filet string.

Stock Sizes: 5'9 - 6'9. Smaller & Larger sizes can be ordered in within 48hrs.

 $\label{like this Equi-Sential No Fill Turnout Rug? Why not browse more products in our extensive {\color{blue} Equestrian}\ range.$ 