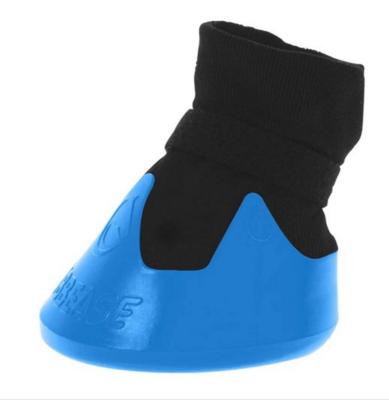

#### **Shoof Tubbease Equine Hoof Sock**

The Tubbease Equine Hoof Sock is the ultimate treatment aid to a variety of common hoof ailments and infections including laminitis, abscesses, bruised soles, thrush, white line disease & seedy toe.

This revolutionary, breathable design can be used for hot tubbing or soaking, or in conjunction with hoof dressings and poultices.

The Sock and Sole Inserts (available separately) have been designed for easy and simple application in four quick steps.

Colour Codes Sizes: Small 110mm Pink, Medium 145mm Red, Large 160mm Blue & Extra Large 165mm Orange.

Follow the Tubbease Fitting Guide to ensure a correct and comfortable fit for your horse or pony.

Please note: Tubbease Hoof Socks are not enduring boots. They are for short term use in confined enclosures by restrained animals. Judgement should be exercised.