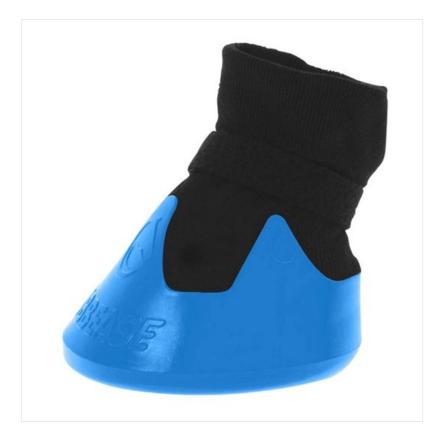

#### **Shoof Tubbease Equine Hoof Sock**

The Tubbease Equine Hoof Sock is the ultimate treatment aid to a variety of common hoof ailments and infections including laminitis, abscesses, bruised soles, thrush, white line disease & seedy toe.

This revolutionary, breathable design can be used for hot tubbing or soaking, or in conjunction with hoof dressings and poultices.

The Sock and Sole Inserts (available separately) have been designed for easy and simple application in four quick steps.

Colour Codes Sizes: Small 110mm Pink, Medium 145mm Red, Large 160mm Blue & Extra Large 165mm Orange.

Follow the Tubbease Fitting Guide to ensure a correct and comfortable fit for your horse or pony.

Please note: Tubbease Hoof Socks are not enduring boots. They are for short term use in confined enclosures by restrained animals. Judgement should be exercised.