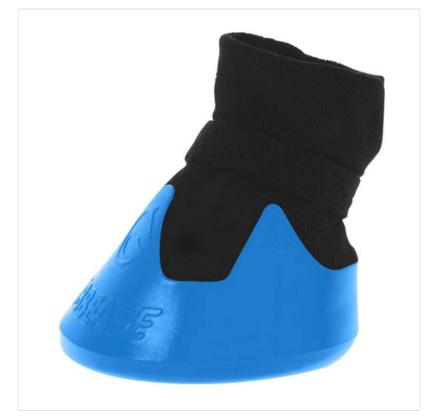

#### **Shoof Tubbease Equine Hoof Sock**

The Tubbease Equine Hoof Sock is the ultimate treatment aid to a variety of common hoof ailments and infections including laminitis, abscesses, bruised soles, thrush, white line disease & seedy toe.

This revolutionary, breathable design can be used for hot tubbing or soaking, or in conjunction with hoof dressings and poultices.

The Sock and Sole Inserts (available separately) have been designed for easy and simple application in four quick steps.

Colour Codes Sizes: Small 110mm Pink, Medium 145mm Red, Large 160mm Blue & Extra Large 165mm Orange.

Follow the Tubbease Fitting Guide to ensure a correct and comfortable fit for your horse or pony.

Please note: Tubbease Hoof Socks are not enduring boots. They are for short term use in confined enclosures by restrained animals. Judgement should be exercised.