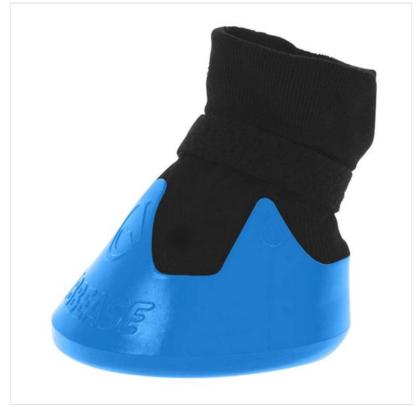

#### **Shoof Tubbease Equine Hoof Sock**

The Tubbease Equine Hoof Sock is the ultimate treatment aid to a variety of common hoof ailments and infections including laminitis, abscesses, bruised soles, thrush, white line disease & seedy toe.

This revolutionary, breathable design can be used for hot tubbing or soaking, or in conjunction with hoof dressings and poultices.

The Sock and Sole Inserts (available separately) have been designed for easy and simple application in four quick steps.

Colour Codes Sizes: Small 110mm Pink, Medium 145mm Red, Large 160mm Blue & Extra Large 165mm Orange.

Follow the Tubbease Fitting Guide to ensure a correct and comfortable fit for your horse or pony.

Please note: Tubbease Hoof Socks are not enduring boots. They are for short term use in confined enclosures by restrained animals. Judgement should be exercised.