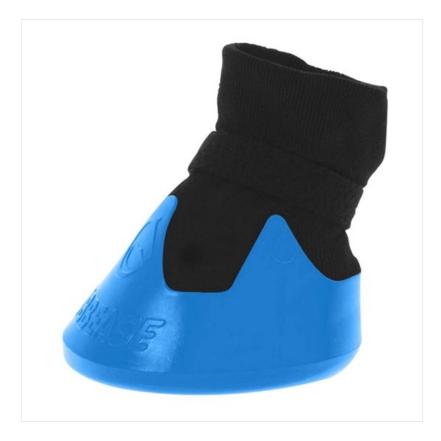

#### **Shoof Tubbease Equine Hoof Sock**

The Tubbease Equine Hoof Sock is the ultimate treatment aid to a variety of common hoof ailments and infections including laminitis, abscesses, bruised soles, thrush, white line disease & seedy toe.

This revolutionary, breathable design can be used for hot tubbing or soaking, or in conjunction with hoof dressings and poultices.

The Sock and Sole Inserts (available separately) have been designed for easy and simple application in four quick steps.

Colour Codes Sizes: Small 110mm Pink, Medium 145mm Red, Large 160mm Blue & Extra Large 165mm Orange.

Follow the Tubbease Fitting Guide to ensure a correct and comfortable fit for your horse or pony.

Please note: Tubbease Hoof Socks are not enduring boots. They are for short term use in confined enclosures by restrained animals. Judgement should be exercised.