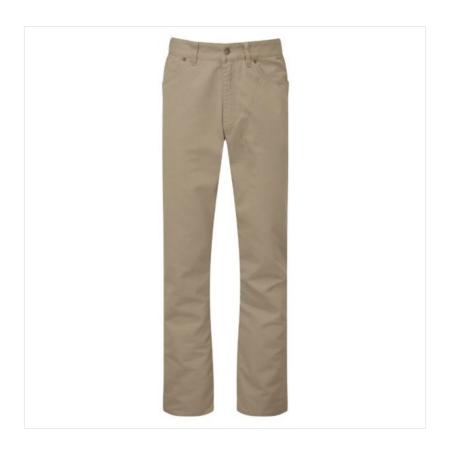

### **Schoffel Canterbury 5 Pocket Jeans Camel**

In a classic Tan colourway, these luxury jeans are crafted from a stretch twill cotton making them comfortable for year round wear and just about any informal occasion.

Tailored in a stylish straight leg fit, there are plenty of pockets to hide your essentials and out to impress leather branding & trim.

Machine washable for everyday use, elevate yours out from the crowd with an equally high-end Schoffel Shirt & Belt.

Available in UK waist sizes 32" - 40".

Regular length.

Like these Schoffel Canterbury 5 Pocket Jeans? Why not browse more styles & colours in our extensive Men's Trouser range.

To keep up to date with our latest news, offers and promotions; be sure to join us on  $Facebook \ \& \ Instagram.$ 