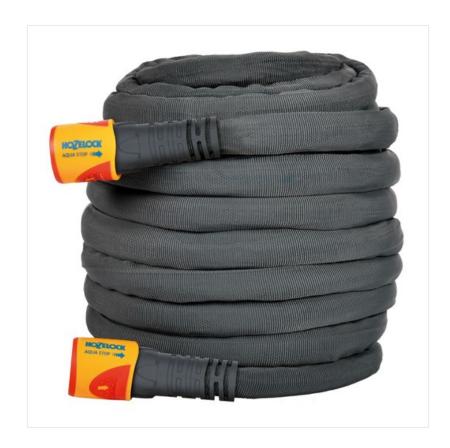

### Hozelock Advanced Hybrid Tuffhoze 25M

Tuffhoze is a hybrid garden hose, combining the best of PVC & textile hose technology to create a product that is lightweight, amazingly flexible & super tough.

Ideal for general garden use, it is easy to manoeuvre and coil, so can be simply would onto a reel or cart. Please click HERE to check of your reel/cart is compatible or if you need an adaptor.

Fully compatible with all Hozelock quick connect accessories as well as suitable for use with domestic pressure washers.

Supplied complete with connectors and a 30 year guarantee.

Like this Hozelock 25m Tuffhoze? Shop more practical ideas in Water Storage & Distribution.

To keep up to date with our latest news, offers and promotions; be sure to join us on Facebook & Instagram.