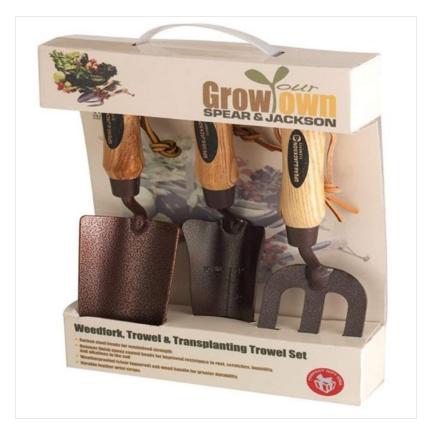

#### Spear & Jackson Elements 3PC Garden Tool Set

The Elements range of hand tools is a firm favourite with gardeners and those who like to Grow their own! The range offers value for money combined with quality, durability and performance

Here we have a collection of three essential planting and weeding tools, ideal for use in borders, tubs and pots.

Constructed with weatherproofed Ash wood handles for greater durability, all feature hammer finished, powder coated heads for improved resistance to rust, scratches, humidity and alkalis in the soil

Finished with handy leather wrist and hanging storage straps.

Neatly packaged in a bespoke gift box, a super little treat for all serious & amateur gardeners alike.

Like this Spear & Jackson elements Garden Set? Why not browse our full range of Garden Essentials to see you through the seasons.