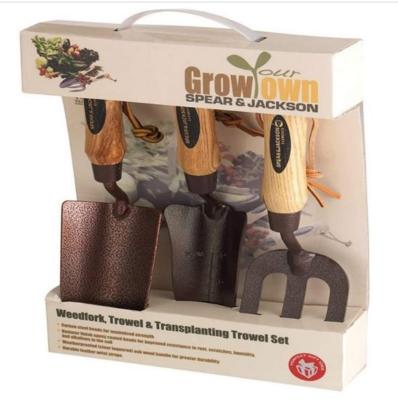

#### Spear & Jackson Elements 3PC Garden Tool Set

The Elements range of hand tools is a firm favourite with gardeners and those who like to Grow their own! The range offers value for money combined with quality, durability and performance

Here we have a collection of three essential planting and weeding tools, ideal for use in borders, tubs and pots.

Constructed with weatherproofed Ash wood handles for greater durability, all feature hammer finished, powder coated heads for improved resistance to rust, scratches, humidity and alkalis in the soil

Finished with handy leather wrist and hanging storage straps.

Neatly packaged in a bespoke gift box, a super little treat for all serious & amateur gardeners alike.

Like this Spear & Jackson elements Garden Set? Why not browse our full range of Garden Essentials to see you through the seasons.