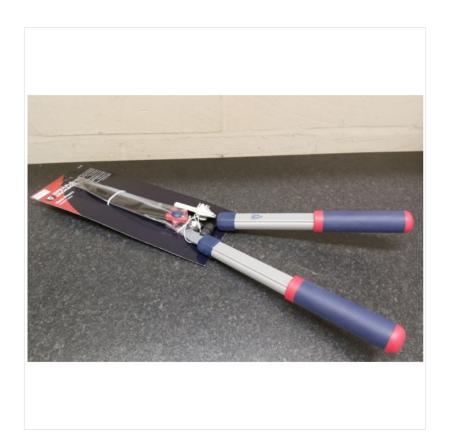

### Spear & Jackson 9" Wavy Edge Hand Shears

Features 230mm (9") wavy edge carbon steel blades which trap stems for more efficient cutting and feature an adjustable blade tension mechanism.

Coated for rust resistance, they are constructed with lightweight but strong tubular aluminium handles plus shock absorbers & non slip soft feel grips for added user comfort.