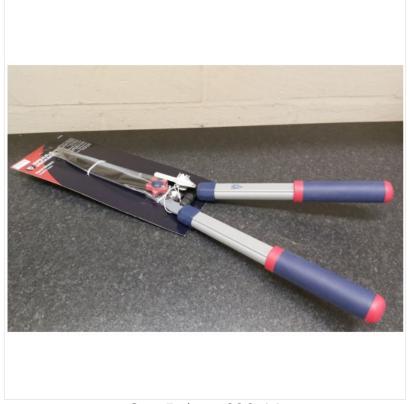

### Spear & Jackson 9" Wavy Edge Hand Shears

Features 230mm (9") wavy edge carbon steel blades which trap stems for more efficient cutting and feature an adjustable blade tension mechanism.

Coated for rust resistance, they are constructed with lightweight but strong tubular aluminium handles plus shock absorbers & non slip soft feel grips for added user comfort.