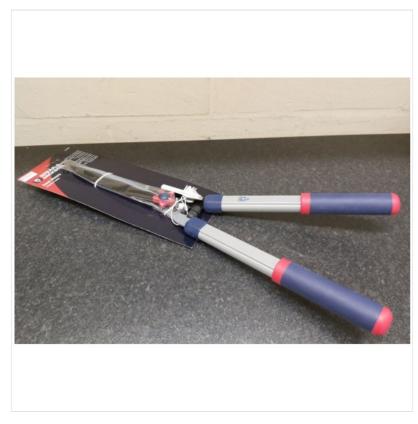

### Spear & Jackson 9" Wavy Edge Hand Shears

Features 230mm (9") wavy edge carbon steel blades which trap stems for more efficient cutting and feature an adjustable blade tension mechanism.

Coated for rust resistance, they are constructed with lightweight but strong tubular aluminium handles plus shock absorbers & non slip soft feel grips for added user comfort.