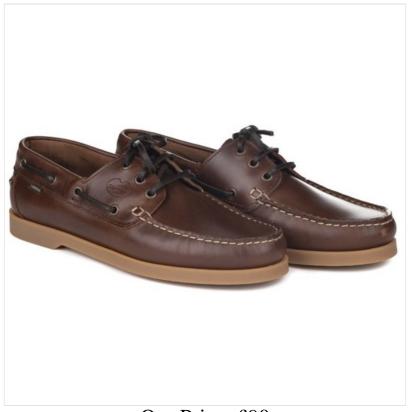

### Le Chameau Galion Homme Leather Deck Shoe Marron

Boasting classic heritage styling in premium full grain leather, these Galion Deck Shoes assure to age beautifully over time.

Splash and salt water resistant with a non-marking rubber outsole providing superior flex & grip, they are smartly finished with rawhide eyelet lacing, a decorative stitched apron and branded embossed logo

The ideal choice for coastal days out with family and friends as well as those spent at home.

Shoe Size: 41 - 46. Please refer to size guide for reference.

Like these Le Chameau Men's Deck Shoes? Why not browse more styles in our complete Gents Footwear range.