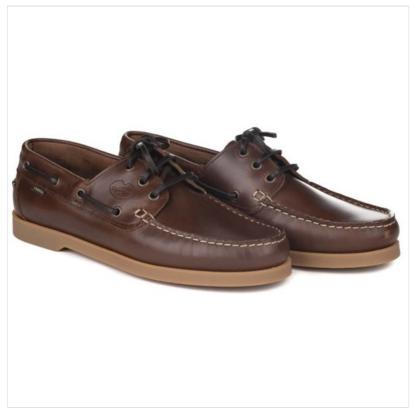

### Le Chameau Galion Homme Leather Deck Shoe Marron

Boasting classic heritage styling in premium full grain leather, these Galion Deck Shoes assure to age beautifully over time.

Splash and salt water resistant with a non-marking rubber outsole providing superior flex & grip, they are smartly finished with rawhide eyelet lacing, a decorative stitched apron and branded embossed logo

The ideal choice for coastal days out with family and friends as well as those spent at home.

Shoe Size: 41 - 46. Please refer to size guide for reference.

Like these Le Chameau Men's Deck Shoes? Why not browse more styles in our complete Gents Footwear range.