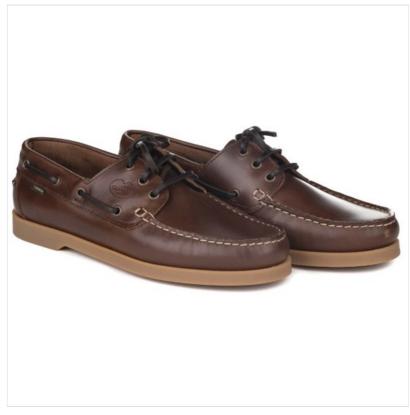

### Le Chameau Galion Homme Leather Deck Shoe Marron

Boasting classic heritage styling in premium full grain leather, these Galion Deck Shoes assure to age beautifully over time.

Splash and salt water resistant with a non-marking rubber outsole providing superior flex & grip, they are smartly finished with rawhide eyelet lacing, a decorative stitched apron and branded embossed logo

The ideal choice for coastal days out with family and friends as well as those spent at home.

Shoe Size: 41 - 46. Please refer to size guide for reference.

Like these Le Chameau Men's Deck Shoes? Why not browse more styles in our complete Gents Footwear range.