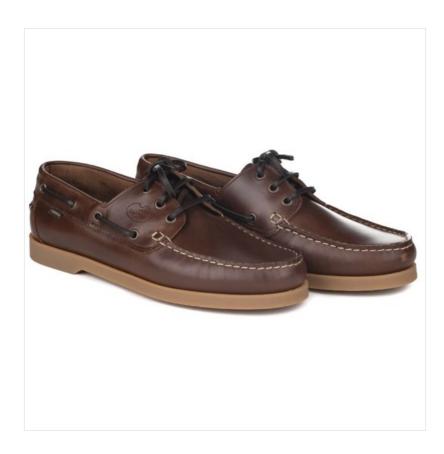

### Le Chameau Galion Homme Leather Deck Shoe Marron

Boasting classic heritage styling in premium full grain leather, these Galion Deck Shoes assure to age beautifully over time.

Splash and salt water resistant with a non-marking rubber outsole providing superior flex & grip, they are smartly finished with rawhide eyelet lacing, a decorative stitched apron and branded embossed logo

The ideal choice for coastal days out with family and friends as well as those spent at home.

Shoe Size: 41 - 46. Please refer to size guide for reference.

Like these Le Chameau Men's Deck Shoes? Why not browse more styles in our complete Gents Footwear range.