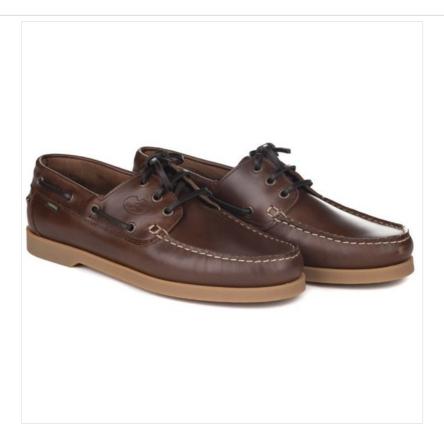

### Le Chameau Galion Homme Leather Deck Shoe Marron

Boasting classic heritage styling in premium full grain leather, these Galion Deck Shoes assure to age beautifully over time.

Splash and salt water resistant with a non-marking rubber outsole providing superior flex & grip, they are smartly finished with rawhide eyelet lacing, a decorative stitched apron and branded embossed logo

The ideal choice for coastal days out with family and friends as well as those spent at home.

Shoe Size: 41 - 46. Please refer to size guide for reference.

Like these Le Chameau Men's Deck Shoes? Why not browse more styles in our complete Gents Footwear range.