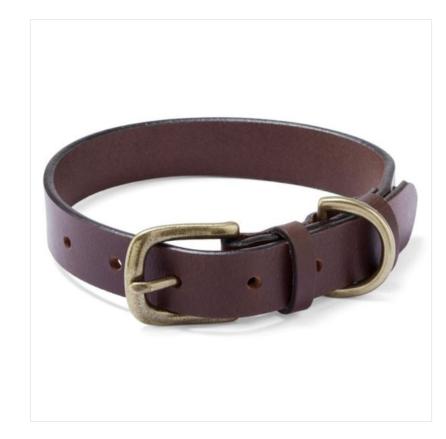

### Le Chameau Leather Dog Collar Marron Fonce

Constructed from premium leather that is not only hard-wearing but supple and comfortable, this leather dog collar is resilient for even the the most playful of pups. Available in a range of sizes to give your companion the perfect fit, it's smartly finished with brass-effect fittings, removeable disk and subtle embossed branding. Supplied in a branded pouch for easy gifting, elevate any park walk by teaming with the matching Leather Dog Lead. Like this Le Chameau Leather Dog Collar? Why not browse matching pet accessories for your four legged friend in our eclectic <u>Pets & Wildlife</u> range. To keep up to date with our latest news, offers and promotions; be sure to join us on Facebook & Instagram.