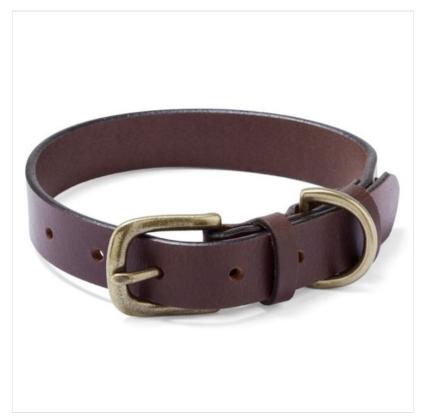

### Le Chameau Leather Dog Collar Marron Fonce

Constructed from premium leather that is not only hard-wearing but supple and comfortable, this leather dog collar is resilient for even the the most playful of pups. Available in a range of sizes to give your companion the perfect fit, it's smartly finished with brass-effect fittings, removeable disk and subtle embossed branding. Supplied in a branded pouch for easy gifting, elevate any park walk by teaming with the matching Leather Dog Lead. Like this Le Chameau Leather Dog Collar? Why not browse matching pet accessories for your four legged friend in our eclectic <u>Pets & Wildlife</u> range. To keep up to date with our latest news, offers and promotions; be sure to join us on Facebook & Instagram.