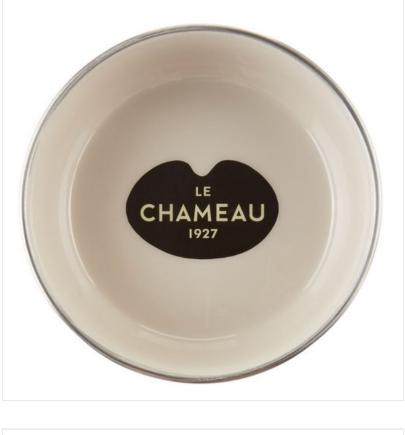

#### Le Chameau Stainless Steel Dog Bowl Gris Ardoise

Available in assorted colours, this stylish and functional dog bowl is made of stainless steel.

Decently sized, it is ideal for use as both a water bowl or feeding your four-legged friend and features a non-slip rubber base to help prevent slippage across the floor.

Dishwasher safe for easy cleaning.

Small & Large sizes.

Like this Le Chameau Dog Bowl? Why not browse more accessories for your four legged friend in our Pets & Wildlife range.

To keep up to date with our latest news, offers and promotions; be sure to join us on Facebook & Instagram.