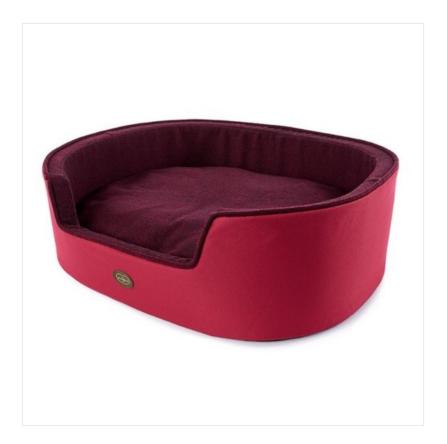

### Le Chameau Padded Dog Bed Rouge

Cool in summer, warm in winter, this 1000 denier, scratch-resistant dog bed comes in four different sizes to perfectly suit the canine companion in your life.

The firm foam bed-wall provides support for the soft tweed inner and double-sided cushion, creating the perfect spot to snuggle up and relax after a long country walk.

Machine washable, the inner foam wall is completely removable via the internal zip, allowing you to clean the bed and cushion with convenience and no fuss.

Thoughtfully designed, the bed is perfectly sustainable no matter how muddy or wet your dog likes to get when they're out in the elements.

The perfect place for all breeds & sizes to rest their weary paws as well as a rather smart looking accessory to compliment your favourite 'Le Chameau' wellies by the back door.

Available in four sizes: Small (60cm), Medium (70cm), Large (80cm) & Extra Large (100cm). L & XL - local Branch delivery or C&C only.