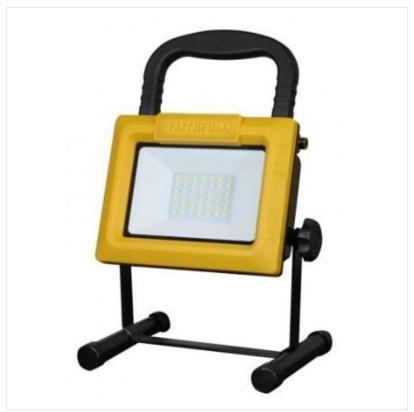

### Faithfull FPPSL35 SMD LED Pod Site Light 35W 240V

Designed for commercial and domestic use, both indoor and outdoors, this twin site light features the latest LED lighting technology.

Each head contains an SMD LED unit that provides a high light output of 3,600 lumens with the added advantage of a low power consumption and a cool running temperatures.

They are maintenance free and more resilient to impact damage that can cause conventional halogen tubes to fail.

The lamp heads are fully adjustable and features a 180° foldable handle.

Supplied with 1.5m of cable fitted with an approved BS plug.