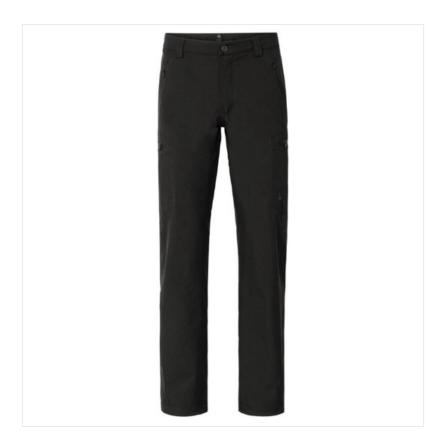

# Seeland Hawker Light Explore Trousers Black

## Seeland Hawker Light Explore Trousers Black

Ultra lightweight, just like the Hawker Light Explore jacket, these trousers are ideal for a wide variety of spring & late summer activities when the weather may be warm,

Feature an integral windproof and waterproof Seetex® membrane to protect you and keep you warm and dry but also zipped ventilation behind the thighs if you start to overheat.

Mesh-lined for air circulation around the legs, making them comfortable to wear, even at times of high exertion and complete with two front pockets and two large thigh

Perfect for travelling or packing down in a rucksack and for swift head to toe protection, team with matching Seeland Hawker Light Explore Jacket.

UK Sizes: 32" - 42" Waist.

Like these Seeland Hawker Explore Trousers? Why not browse more options in our Coats & Jackets range.