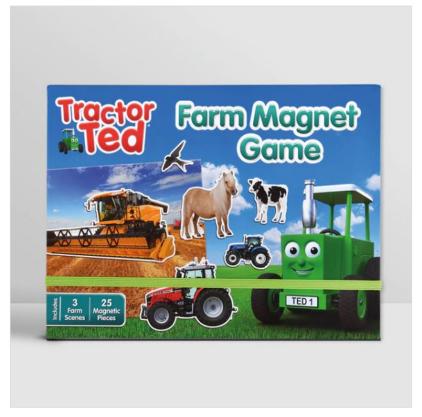

#### **Tractor Ted Farm Magnet Game**

Little hands will love this magnetic Tractor Ted Game. Fun and easily portable for everyday, anywhere use!

Choose from three different farm boards to play on and create your own farming scenes using the x25 assorted magnetic characters.

Favourites include Tractor Ted, Farmer Tom, Midge the dog, animals, diggers, harvesters and other farming tools.

Features a fold out/fold up lid making it an ideal travelling companion for long journeys.

Helps improve hand-eye coordination and develop imaginative play.

Like this Tractor Ted Magnet Game? Why not click **here** to check out the rest of our gifts and toys range?

To keep up to date with our latest news, offers and promotions; be sure to join us on Facebook & Instagram.