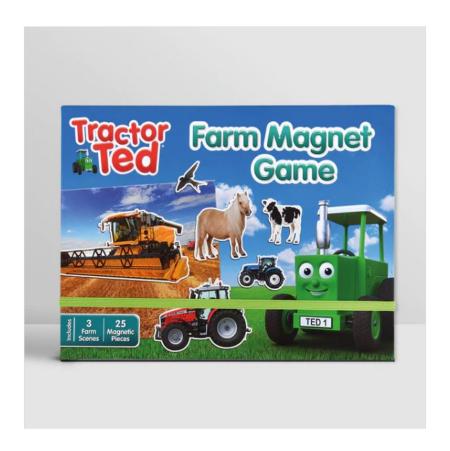

#### **Tractor Ted Farm Magnet Game**

Little hands will love this magnetic Tractor Ted Game. Fun and easily portable for everyday, anywhere use!

Choose from three different farm boards to play on and create your own farming scenes using the x25 assorted magnetic characters.

Favourites include Tractor Ted, Farmer Tom, Midge the dog, animals, diggers, harvesters and other farming tools.

Features a fold out/fold up lid making it an ideal travelling companion for long journeys.

Helps improve hand-eye coordination and develop imaginative play.

Like this Tractor Ted Magnet Game? Why not click **here** to check out the rest of our gifts and toys range?

To keep up to date with our latest news, offers and promotions; be sure to join us on Facebook & Instagram.