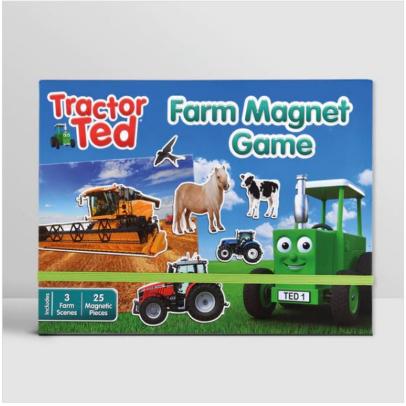

#### **Tractor Ted Farm Magnet Game**

Little hands will love this magnetic Tractor Ted Game. Fun and easily portable for everyday, anywhere use!

Choose from three different farm boards to play on and create your own farming scenes using the x25 assorted magnetic characters.

Favourites include Tractor Ted, Farmer Tom, Midge the dog, animals, diggers, harvesters and other farming tools.

Features a fold out/fold up lid making it an ideal travelling companion for long journeys.

Helps improve hand-eye coordination and develop imaginative play.

Like this Tractor Ted Magnet Game? Why not click **here** to check out the rest of our gifts and toys range?

To keep up to date with our latest news, offers and promotions; be sure to join us on Facebook & Instagram.