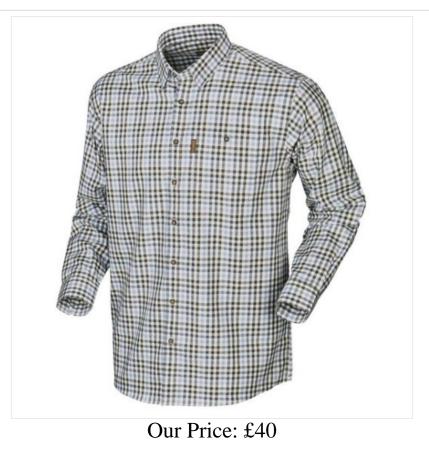

#### Harkila Milford Heritage Blue Check Shirt

Inspired by hunting and shooting traditions, this premium quality shirt is crafted in 100% non-iron, easy care Cotton in a Regular Fit silhouette.

Combining high quality materials with elegant designs, the Milford shirt is part of the Classics Range offering sleek appearance for both sport and leisure without compromising on function.

Featuring an eye catching bold autumnal check plaid, a fitting choice for any day at the office albeit on & off the field.

UK Sizes: M - 4XL.

Like this Harkila Milford Shirt? Why not browse our complete Men's Shirts range and find something fitting for all occasions.