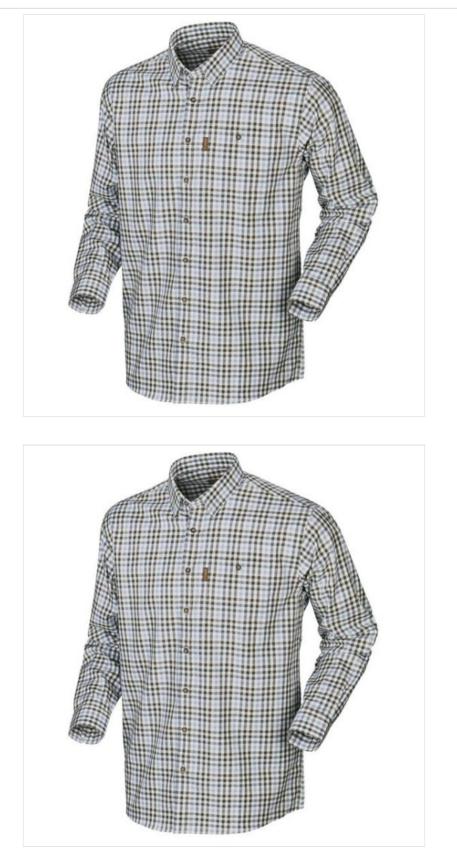

#### Harkila Milford Heritage Blue Check Shirt

Inspired by hunting and shooting traditions, this premium quality shirt is crafted in 100% non-iron, easy care Cotton in a Regular Fit silhouette.

Combining high quality materials with elegant designs, the Milford shirt is part of the Classics Range offering sleek appearance for both sport and leisure without compromising on function.

Featuring an eye catching bold autumnal check plaid, a fitting choice for any day at the office albeit on & off the field.

UK Sizes: M - 4XL.

Like this Harkila Milford Shirt? Why not browse our complete Men's Shirts range and find something fitting for all occasions.