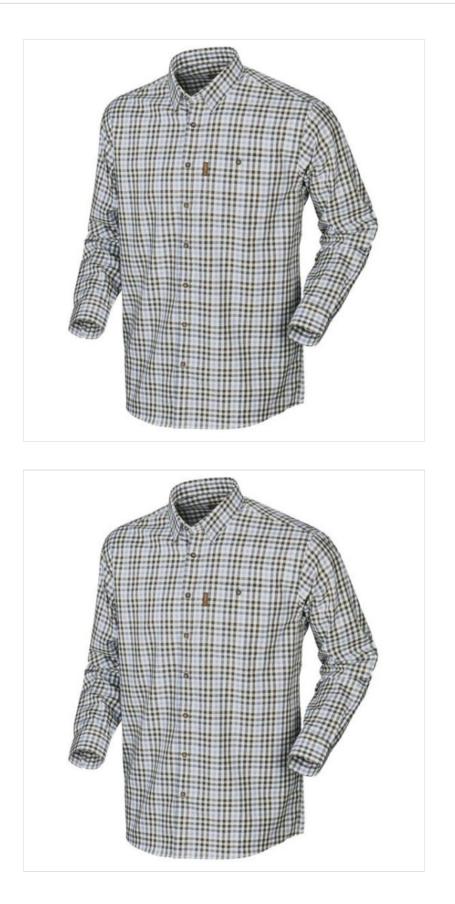

#### Harkila Milford Heritage Blue Check Shirt

Inspired by hunting and shooting traditions, this premium quality shirt is crafted in 100% non-iron, easy care Cotton in a Regular Fit silhouette.

Combining high quality materials with elegant designs, the Milford shirt is part of the Classics Range offering sleek appearance for both sport and leisure without compromising on function.

Featuring an eye catching bold autumnal check plaid, a fitting choice for any day at the office albeit on & off the field.

UK Sizes: M - 4XL.

Like this Harkila Milford Shirt? Why not browse our complete Men's Shirts range and find something fitting for all occasions.