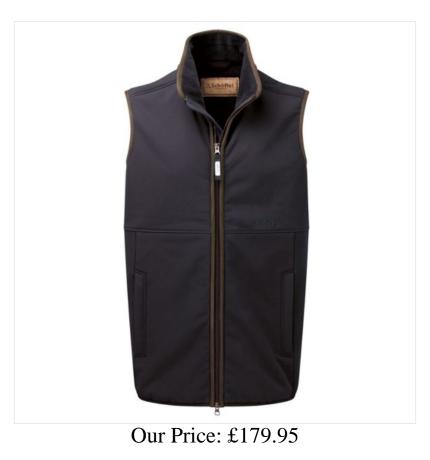

## **Schoffel Belton Gilet Navy**

Made from a four-way stretch blend of Polyester & Elastane, the Belton gilet is water repellent with high moisture wicking properties to ensure you stay comfortable and dry.

Easy to wear, there is a high closing collar with soft inner lining, convenient two-way YKK front zip for maximum freedom of movement plus elasticated hem binding providing improved fit & protection from the elements.

Equipped with plenty of pocket space for those all important essentials and smartly finished with discreet Schoffel trim & branding.

Machine washable & quick drying for easy day to day care.

UK Sizes: 38" - 48".