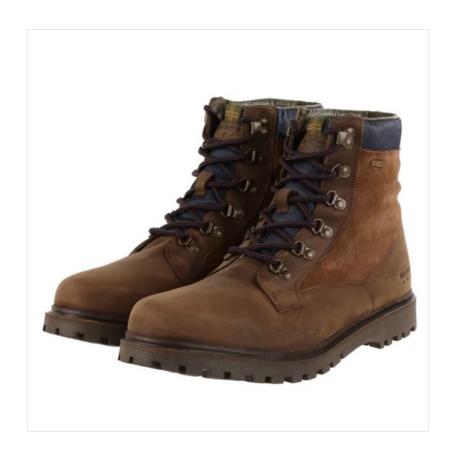

### **Barbour Men's Chiltern Derby Boots Brown**

Destined never to go out of fashion, these classic Derby Boots are a multi-functional addition to the wardrobe that can be paired up or down to suit your day.

Fully waterproof with a padded collar, robust eyelets and chunky military style sole, there are smartly finished with tonal contrast trim and signature Barbour accents.

Supporting your every step and ideal choice for enjoying the outdoors whether in town with friends or the daily ramble with the dog.