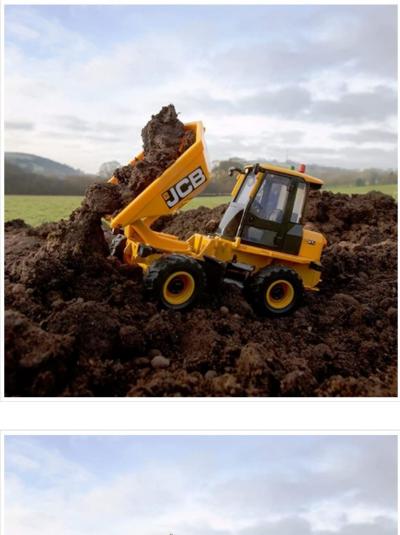

#### **Britains JCB 6T Dumper Truck 1:32 Scale**

Constructed from Die cast metal & precision moulded durable plastic with authentic detailing throughout.

Guaranteed to maximise productivity wherever you deploy it, this model captures every detail including tipping & swivel features plus flat skip side designs enable effective material discharge.

The JCB 6 tonne site dumper is compatible with Britains 1:32 scale machinery and accessories.

Suitable for children 3+ and collectors alike.

Like this Britains JCB Dumper Truck? Why not browse our complete Gifts & Toys range.