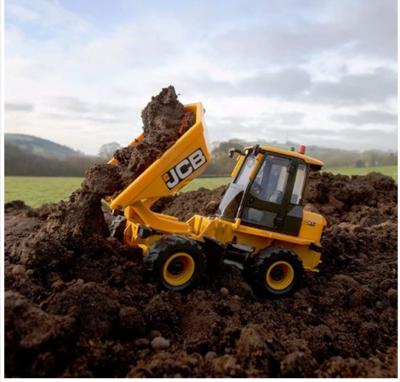

#### **Britains JCB 6T Dumper Truck 1:32 Scale**

Constructed from Die cast metal & precision moulded durable plastic with authentic detailing throughout.

Guaranteed to maximise productivity wherever you deploy it, this model captures every detail including tipping & swivel features plus flat skip side designs enable effective material discharge.

The JCB 6 tonne site dumper is compatible with Britains 1:32 scale machinery and accessories.

Suitable for children 3+ and collectors alike.

Like this Britains JCB Dumper Truck? Why not browse our complete Gifts & Toys range.