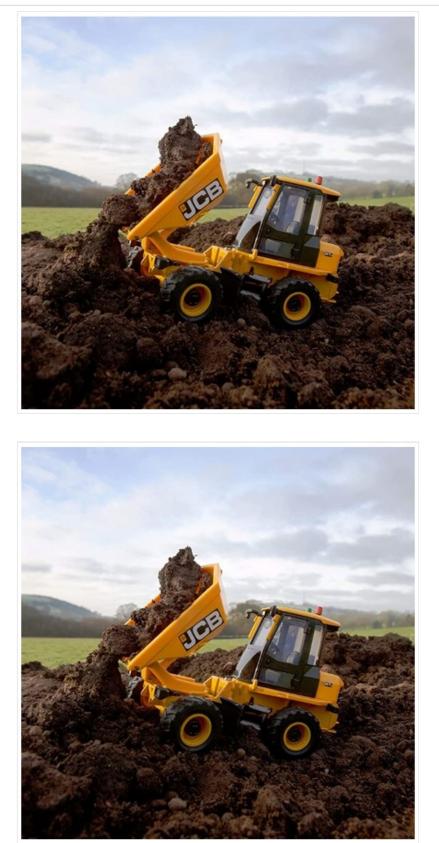

#### **Britains JCB 6T Dumper Truck 1:32 Scale**

Constructed from Die cast metal & precision moulded durable plastic with authentic detailing throughout.

Guaranteed to maximise productivity wherever you deploy it, this model captures every detail including tipping & swivel features plus flat skip side designs enable effective material discharge.

The JCB 6 tonne site dumper is compatible with Britains 1:32 scale machinery and accessories.

Suitable for children 3+ and collectors alike.

Like this Britains JCB Dumper Truck? Why not browse our complete Gifts & Toys range.