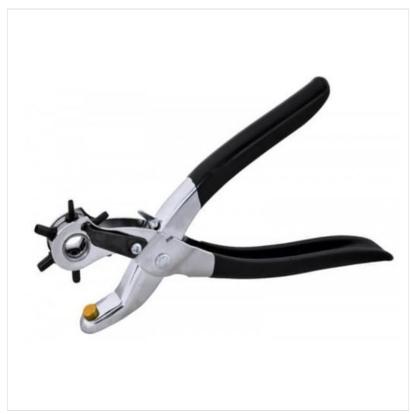

### **Rolson 20839 Revolving Punch Pliers**

Ideal for punching holes in paper, plastic, leather and many other applications.

Pressed Steel frame with plastic coated handles.

Revolving head with six punches. Punch size: 2.0, 2.5, 2.8, 3.2, 4.0, 4.8mm.

Complete with locking mechanism when not in use.

Dimensions: 2.5 x 13.5 x 28cm

Like this Rolson Leather Punch? Why not browse more great products in our comprehensive Workshop range?

To keep up to date with our latest news, offers and promotions; be sure to join us on  $Facebook\ \&\ Instagram.$ 