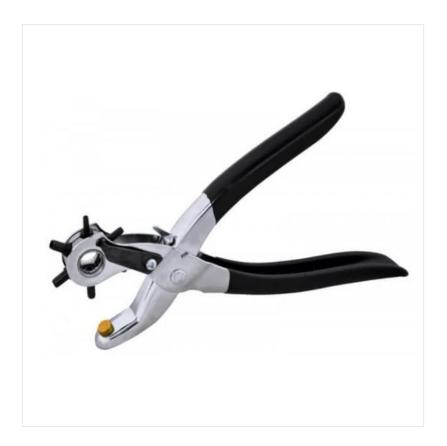

### **Rolson 20839 Revolving Punch Pliers**

Ideal for punching holes in paper, plastic, leather and many other applications.

Pressed Steel frame with plastic coated handles.

Revolving head with six punches. Punch size: 2.0, 2.5, 2.8, 3.2, 4.0, 4.8mm.

Complete with locking mechanism when not in use.

Dimensions: 2.5 x 13.5 x 28cm

Like this Rolson Leather Punch? Why not browse more great products in our comprehensive Workshop range?

To keep up to date with our latest news, offers and promotions; be sure to join us on  $Facebook\ \&\ Instagram.$ 