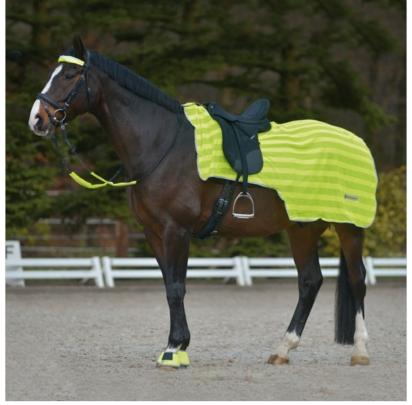

### Waldhausen Reflex Hi-Viz Lightweight Exercise Sheet Neon Yellow

Assuring your horse can be seen from a distance and ideal for both bright & low light conditions, this lightweight mesh sheet is made out of highly reflecting material and includes a silver reflecting trim.

Complete with saddle gap & filet string, an absolute safety essential when taking your horse out on any public highway or route.

 ${\it Team\ with\ } Reflex\ Bell\ Boots\ {\it for\ } {\it Top\ to\ } {\it Toe\ visibility}.$ 