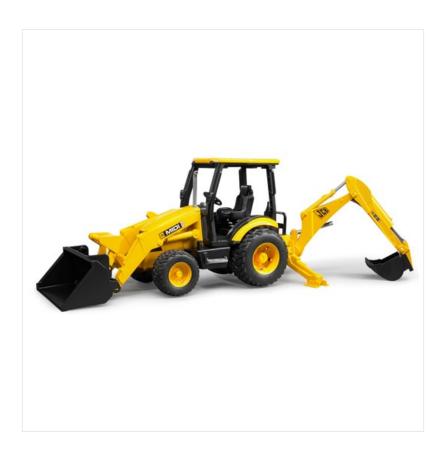

### Bruder JCB MIDI CX Backhoe Loader 1:16 Scale

Manufactured from high quality plastic with authentic detailing and active working parts.

Features include a fully functional backhoe loader, changeable front loader scoop, folding support legs plus real tread tyres to complete the picture.

Indoors or Outdoors, sure to keep any young digger fan engaged for hours upon end.

Dimensions:  $41.1 \text{ cm} \times 12.2 \text{ cm} \times 16.8 \text{ cm}$ 

Like this Bruder JCB Midi Backhoe Loader? Why not browse our complete Gifts & Toys range.