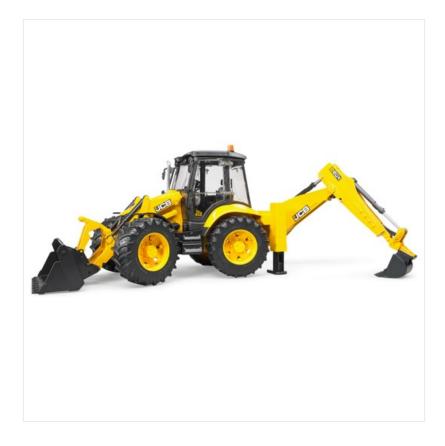

#### Bruder JCB 5CX eco Backhoe Loader 1:16 Scale

Manufactured from high quality plastic with authentic detailing and active working parts.

Features include an automotive body with stabilizer legs, tilting bucket, functional backhoe loader and changeable front scoop. The drivers cab has a swivel seat and the chassis has four wheel steering & off road front axle. Big tread tyres complete the picture.

Indoors or Outdoors, sure to keep any young digger fan engaged for hours upon end.

Dimensions: 41.1 cm  $\times$  17.2 cm  $\times$  25.0 cm.

Like this Bruder JCB Backhoe Loader? Why not browse our complete Gifts & Toys range.