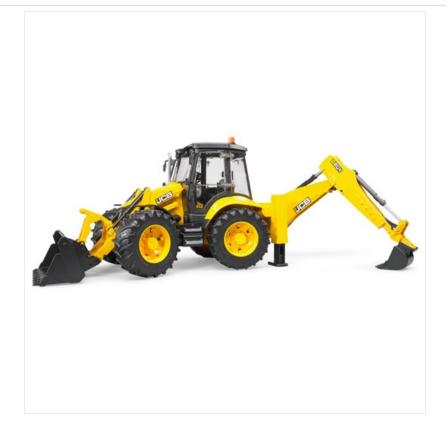

#### Bruder JCB 5CX eco Backhoe Loader 1:16 Scale

Manufactured from high quality plastic with authentic detailing and active working parts.

Features include an automotive body with stabilizer legs, tilting bucket, functional backhoe loader and changeable front scoop. The drivers cab has a swivel seat and the chassis has four wheel steering & off road front axle. Big tread tyres complete the picture.

Indoors or Outdoors, sure to keep any young digger fan engaged for hours upon end.

Dimensions: 41.1 cm  $\times$  17.2 cm  $\times$  25.0 cm.

Like this Bruder JCB Backhoe Loader? Why not browse our complete Gifts & Toys range.