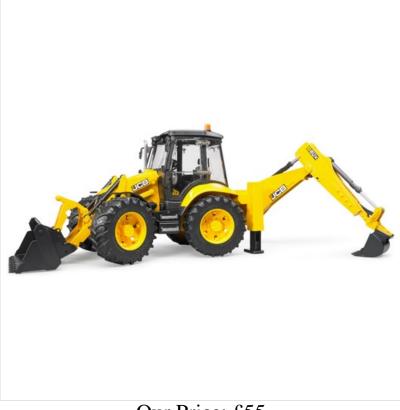

### Our Price: £55

Description

47-95919

#### Bruder JCB 5CX eco Backhoe Loader 1:16 Scale

Manufactured from high quality plastic with authentic detailing and active working parts.

Features include an automotive body with stabilizer legs, tilting bucket, functional backhoe loader and changeable front scoop. The drivers cab has a swivel seat and the chassis has four wheel steering & off road front axle. Big tread tyres complete the picture.

Indoors or Outdoors, sure to keep any young digger fan engaged for hours upon end.

Dimensions: 41.1 cm  $\times$  17.2 cm  $\times$  25.0 cm.

Like this Bruder JCB Backhoe Loader? Why not browse our complete Gifts & Toys range.