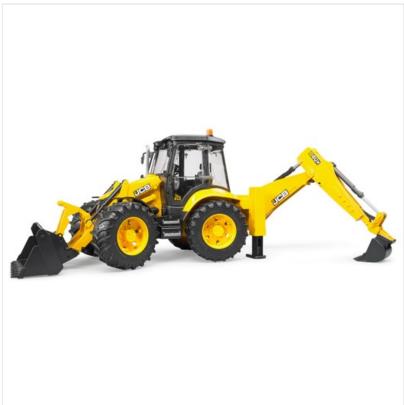

#### Bruder JCB 5CX eco Backhoe Loader 1:16 Scale

Manufactured from high quality plastic with authentic detailing and active working parts.

Features include an automotive body with stabilizer legs, tilting bucket, functional backhoe loader and changeable front scoop. The drivers cab has a swivel seat and the chassis has four wheel steering & off road front axle. Big tread tyres complete the picture.

Indoors or Outdoors, sure to keep any young digger fan engaged for hours upon end.

Dimensions: 41.1 cm  $\times$  17.2 cm  $\times$  25.0 cm.

Like this Bruder JCB Backhoe Loader? Why not browse our complete Gifts & Toys range.