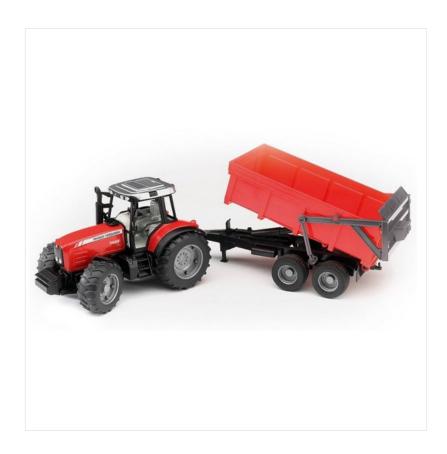

### Bruder Massey Ferguson 7480 with Tipping Trailer 1:16 Scale

Manufactured from high quality plastic with authentic detailing and active working parts.

Features include an automotive body with detachable front weight & opening engine bonnet, off road front axle which can be steered directly via the steering wheel or extension rod supplied. The rod assembly also enables the tailgate to open automatically when when tipping the trough. Big tread tyres which complete the picture.

Sure to keep any budding young farmer engaged for hours upon end, hitch to other Bruder 1:16 Scale attachments for creative extended play.

Dimensions:  $67.0 \text{ cm} \times 16.5 \text{ cm} \times 17.5 \text{ cm}$ 