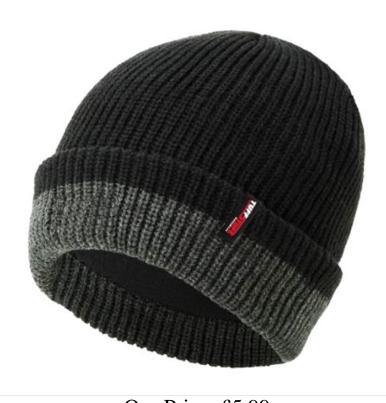

## TuffStuff 410 Black Pro Work Beanie

A chunky knit Beanie styled with a deep fold cuff giving an extra layer of warmth around the ears.

The rest is thinsulate lined for essential added comfort when working outdoors this winter.