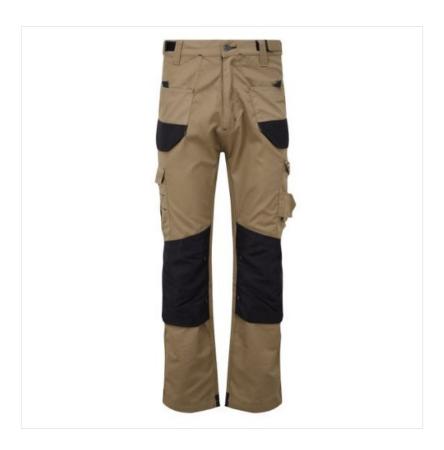

### **TuffStuff Elite Work Trousers Sand**

Whether for work or chores around the home & garden, these Work Trousers combine a performance design with a more modern style.

Constructed in a rip stop 220gsm, poly/cotton fabric, they are triple stitched at the seams for durability and feature deep double front pockets, cargo pockets & small utility pocket.

Complete with knee pockets for pads (not included), offering both versatility and affordability, these 'pro' trousers certainly live up to their name.

Available in UK Waist: 30-42".

Leg Length - 30" Regular.