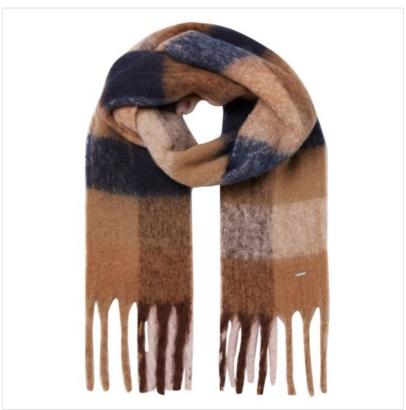

### **Joules Folley Brushed Scarf Tan Pink Check**

When the cold weather arrives you just can't beat snuggling into a soft scarf, and when it comes to choice, you simply can't go wrong with a classic check.

Big enough to wrap around for supreme cosiness and a eye catching pattern that's sure to add style to every outfit.

Finished with twisted tasselled edges and a Joules metal branded tab.

Dimensions: 190cm x 37cm.

Machine washable.

Like this Joules Wetherby Navy-Pink Check Scarf? Why not browse our extensive Accessories collection and treat yourself or someone special to a few new favourites.

To keep up to date with our latest news, offers and promotions; be sure to join us on Facebook & Instagram.