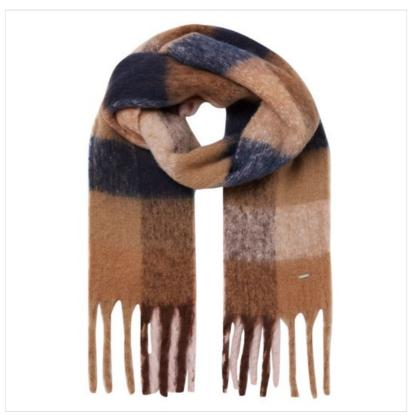

### **Joules Folley Brushed Scarf Tan Pink Check**

When the cold weather arrives you just can't beat snuggling into a soft scarf, and when it comes to choice, you simply can't go wrong with a classic check.

Big enough to wrap around for supreme cosiness and a eye catching pattern that's sure to add style to every outfit.

Finished with twisted tasselled edges and a Joules metal branded tab.

Dimensions: 190cm x 37cm.

Machine washable.

Like this Joules Wetherby Navy-Pink Check Scarf? Why not browse our extensive Accessories collection and treat yourself or someone special to a few new favourites.

To keep up to date with our latest news, offers and promotions; be sure to join us on Facebook & Instagram.