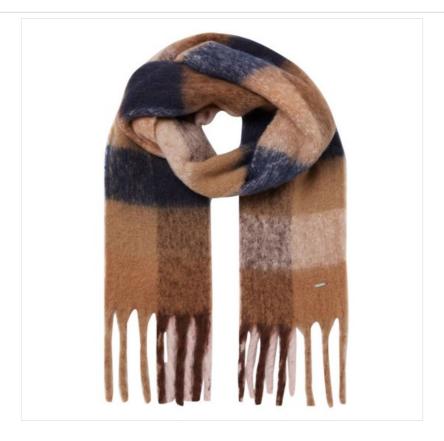

### **Joules Folley Brushed Scarf Tan Pink Check**

When the cold weather arrives you just can't beat snuggling into a soft scarf, and when it comes to choice, you simply can't go wrong with a classic check.

Big enough to wrap around for supreme cosiness and a eye catching pattern that's sure to add style to every outfit.

Finished with twisted tasselled edges and a Joules metal branded tab.

Dimensions: 190cm x 37cm.

Machine washable.

Like this Joules Wetherby Navy-Pink Check Scarf? Why not browse our extensive Accessories collection and treat yourself or someone special to a few new favourites.

To keep up to date with our latest news, offers and promotions; be sure to join us on Facebook & Instagram.