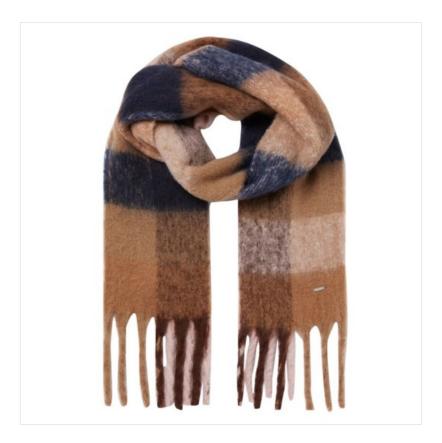

### **Joules Folley Brushed Scarf Tan Pink Check**

When the cold weather arrives you just can't beat snuggling into a soft scarf, and when it comes to choice, you simply can't go wrong with a classic check.

Big enough to wrap around for supreme cosiness and a eye catching pattern that's sure to add style to every outfit.

Finished with twisted tasselled edges and a Joules metal branded tab.

Dimensions: 190cm x 37cm.

Machine washable.

Like this Joules Wetherby Navy-Pink Check Scarf? Why not browse our extensive Accessories collection and treat yourself or someone special to a few new favourites.

To keep up to date with our latest news, offers and promotions; be sure to join us on Facebook & Instagram.