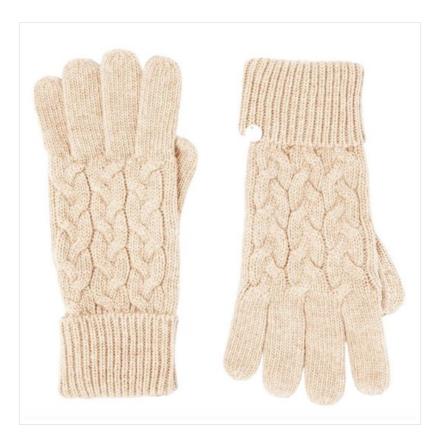

### **Joules Elena Cable Knit Gloves Oat**

Knitted in a traditional cable stitch, keep cosy this winter in these wonderful warming gloves,

Crafted in a super soft yarn with a touch of real wool, they're available in a rainbow of colours to jazz up any overcast day.

Size: 25cm x 9.50cm.

Don't forget to grab the matching Pom Pom too in our extensive Accessories collection.

To keep up to date with our latest news, offers and promotions; be sure to join us on Facebook & Instagram.