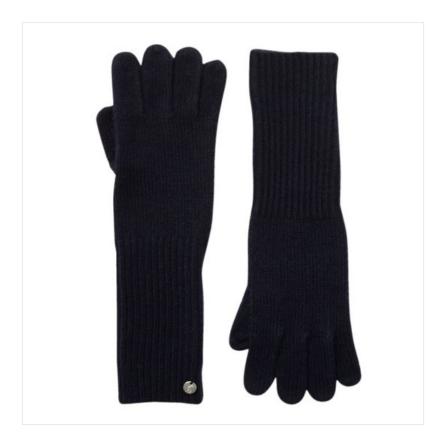

# Joules Shinebright Ribbed Gloves Navy

21-H00186

### **Joules Shinebright Ribbed Gloves Navy**

The Shinebright gloves are back this season to keep you super  $\cos \&$  warm.

Featuring a rib knit design, long ribbed cuffs and a Joules branded metal tab for a touch of premium style.

## Joules Shinebright Ribbed Gloves Navy 21-H00186