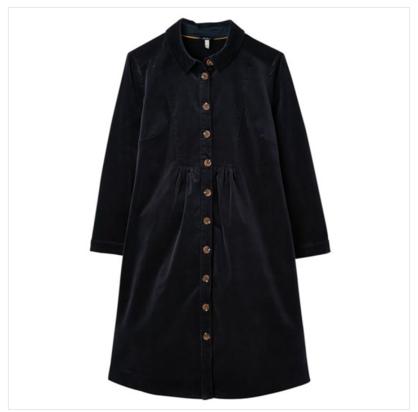

### **Description**

**Joules Harlow Cord Button Through Dress**This button-up cord shirt dress sings of autumn style. Full of texture and with contemporary design details, the only thing it needs now is you. Dressed in black leggings and chunky brown leather boots. And holding a latte whilst kicking some leaves for good measure.