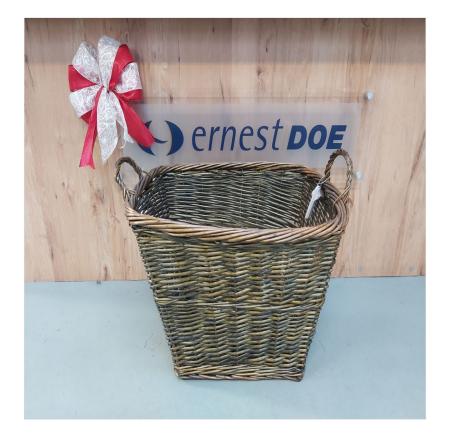

#### Manor Large Country Willow Log Basket

Add a touch of charm to your fireplace this season or equally useful for items such as toys & linen, this traditionally design is sure to find its place in your home wherever it is needed most.

Constructed from woven willow and complimented by two sturdy wooden handles for easy mobility, the perfect companion to keep your fireside clean and tidy.

Size - W57cm x H43cm x D42cm

Like this Manor Country Log Basket? Why not check out our complete Home & Garden range?