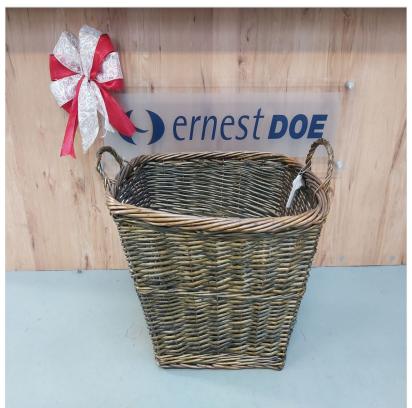

#### Manor Large Country Willow Log Basket

Add a touch of charm to your fireplace this season or equally useful for items such as toys & linen, this traditionally design is sure to find its place in your home wherever it is needed most.

Constructed from woven willow and complimented by two sturdy wooden handles for easy mobility, the perfect companion to keep your fireside clean and tidy.

Size - W57cm x H43cm x D42cm

Like this Manor Country Log Basket? Why not check out our complete Home & Garden range?