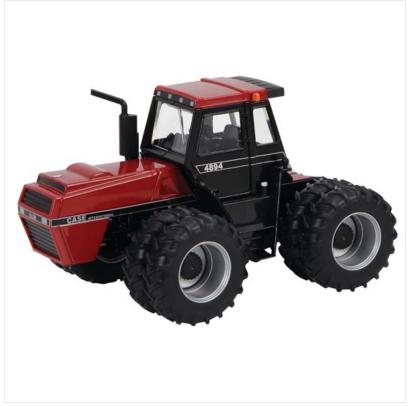

### Britains Case International 4894 Collectable Tractor 1:32 Scale

Introduced for the first time ever, this Case International 4894 heritage model is from the mid-80's and features an 111 six-cylinder diesel engine with about 300 horsepower.

Capturing every detail of the real life tractor, including four working steering wheels, this model is made of almost full diecast and the weighs in at almost 1kg.

Tow hitch is compatible with other 1:32 scale Britains replica trailers & machinery allowing you to build your farm collection.