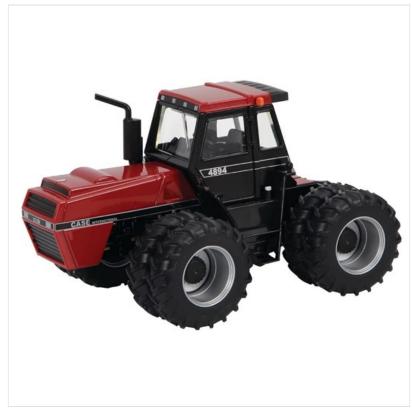

### Britains Case International 4894 Collectable Tractor 1:32 Scale

Introduced for the first time ever, this Case International 4894 heritage model is from the mid-80's and features an 111 six-cylinder diesel engine with about 300 horsepower.

Capturing every detail of the real life tractor, including four working steering wheels, this model is made of almost full diecast and the weighs in at almost 1kg.

Tow hitch is compatible with other 1:32 scale Britains replica trailers & machinery allowing you to build your farm collection.