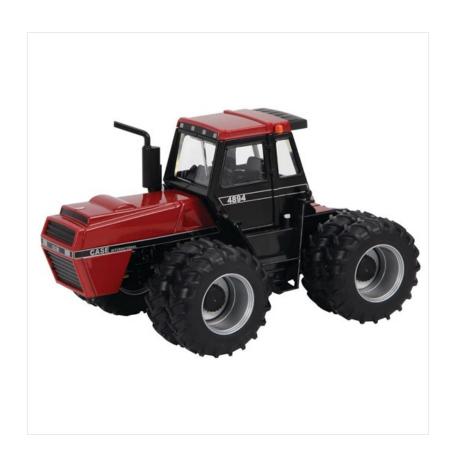

### Britains Case International 4894 Collectable Tractor 1:32 Scale

Introduced for the first time ever, this Case International 4894 heritage model is from the mid-80's and features an 111 six-cylinder diesel engine with about 300 horsepower.

Capturing every detail of the real life tractor, including four working steering wheels, this model is made of almost full diecast and the weighs in at almost 1kg.

Tow hitch is compatible with other 1:32 scale Britains replica trailers & machinery allowing you to build your farm collection.