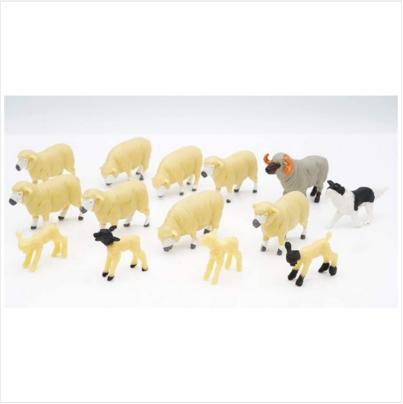

## Britains Sheep & Sheepdog Set 1:32 Scale 47-95650

# Britains Sheep & Sheepdog Set 1:32 Scale 47-95650