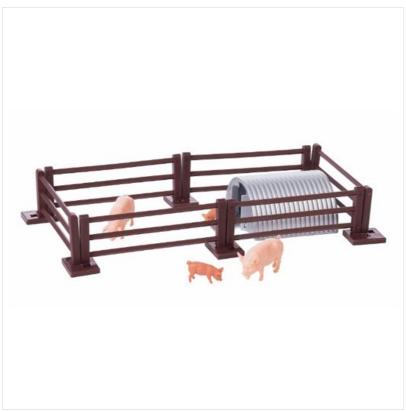

### Britains Pig Pen Set 1:32 Scale

Made from durable plastic, this collective of set includes 2 Pigs, 2 Piglets, Pig House & 6 pieces of fence to keep them contained.

Compatible with all Britains 1:32 scale farm vehicles and accessories, a must have essential for any young farmer building their farm.

# Britains Pig Pen Set 1:32 Scale

47-95652