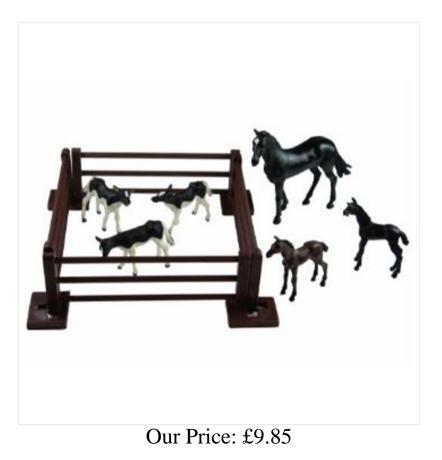

### **Britains Mixed Baby Animal Set 1:32 Scale**

Made from precision moulded durable plastic, this super value Farm Animal Set will kick start any budding young farmer off with an immediate farmyard scene. Compatible with all Britains 1:32 scale farm vehicles and accessories, this livestock assortment includes 1 Horse, 2 Foals & 3 Calves plus paddock fences. Sure to provide umpteen scenarios for extended creative play.